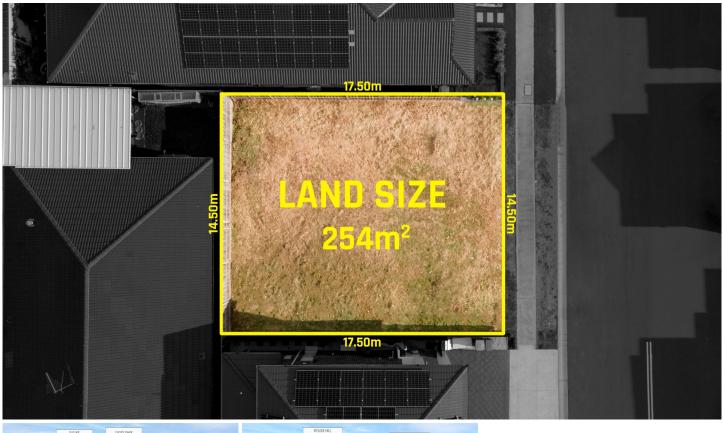

With an amazing architectural designed home already approved by council, and the option for a home and land package available, you skip the long queues and can start building immediately.

Features:

- \* 253.8sqm block with 14.5m frontage
- \* Registered lot ready to build your dream home
- \* Rouse Hill Public School & Rouse Hill High School catchment
- \* Desirable Hills Shire Locale

Price : DA Approved | \$650,000 to \$680,000

- Land Size : 253.8 sqm View : https://www
  - : https://www.mountviewre.com.au/sale/nsw/ western-sydney/box-hill/residential/land/799 8018

Hesh Rasitha 02 8883 3592