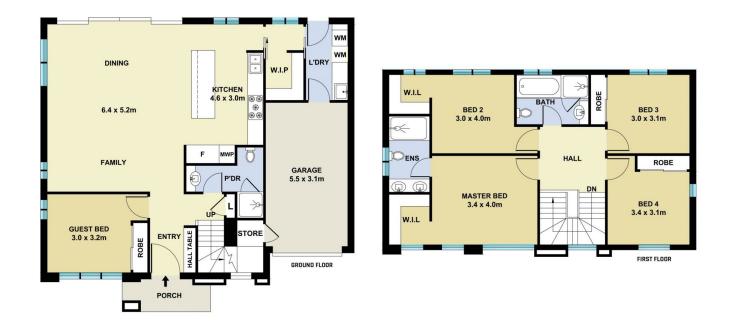

Inder Nirman 02 8883 3592

| This floorplan including furniture, fixture measurements and<br>dimensions are approximate and for illustrative purposes only.<br>All enquiries must be directed to the agent, vendor or party<br>representing this floor plan | PROPOSED RESIDENCE<br>2 LETOKEN WAY BOX HILL |  |
|--------------------------------------------------------------------------------------------------------------------------------------------------------------------------------------------------------------------------------|----------------------------------------------|--|
|--------------------------------------------------------------------------------------------------------------------------------------------------------------------------------------------------------------------------------|----------------------------------------------|--|