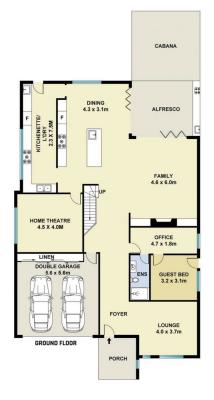

Main Features of this gorgeous home:

- ~ Impressive Modern Facade with Stone Finish & balcony, Extra-Wide Pivot main door with Keyless entrance
- ~ 2 stylish Master en-suite's
- ~ Guest bedroom, a full bathroom & a separate home office/study on the ground floor

## **M**ountview<sub>RE</sub>

This floorplan including furniture, fixture measurements and limensions are approximate and for illustrative purposes only. All enquiries must be directed to the agent, vendor or party representing this floor plan

28 TARCOOLA DRIVE GABLES

0 1 2 3 4 5