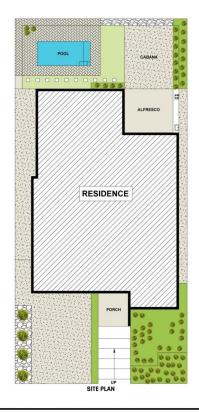

um features and high-quality fittings used throughout.

Welcome to 28 Tarcoola Drive, a delightful family home in Gables's heart. This beautifully presented property offers a perfect blend of comfort, style, and convenience, making it an ideal choice for discerning buyers.

Main Features of this gorgeous home:

- ~ Impressive Modern Facade with Stone Finish & balcony, Extra-Wide Pivot main door with Keyless entrance
- ~ 2 stylish Master en-suite's
- ~ Guest bedroom, a full bathroom & a separate home office/study on the ground floor

5 🕮 4 🟪 2 🖨

Price : Near-New | Custom-Built

Land Size: 450 sqm

View: https://www.mountviewre.com.au/sale/nsw/

western-sydney/box-hill/residential/house/7

994066



Inder Nirman 02 8883 3592



Malwinder Pandher 02 8883 3592

## **M**ountview<sub>RE</sub>







This floorplan including furniture, fixture measurements and limensions are approximate and for illustrative purposes only. All enquiries must be directed to the agent, vendor or party representing this floor plan

28 TARCOOLA DRIVE GABLES

0 1 2 3 4 5