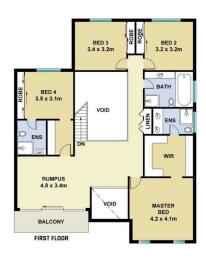

Main Features of this gorgeous home:

- ~ Impressive Modern Facade with Stone Finish & balcony, Extra-Wide Pivot main door with Keyless entrance
- ~ 2 stylish Master en-suite's
- ~ Guest bedroom, a full bathroom & a separate home office/study on the ground floor

## **M**ountview<sub>RE</sub>

This floorplan including furniture, fixture measurements and limensions are approximate and for illustrative purposes only. All enquiries must be directed to the agent, vendor or party representing this floor plan

28 TARCOOLA DRIVE GABLES

0 1 2 3 4 5