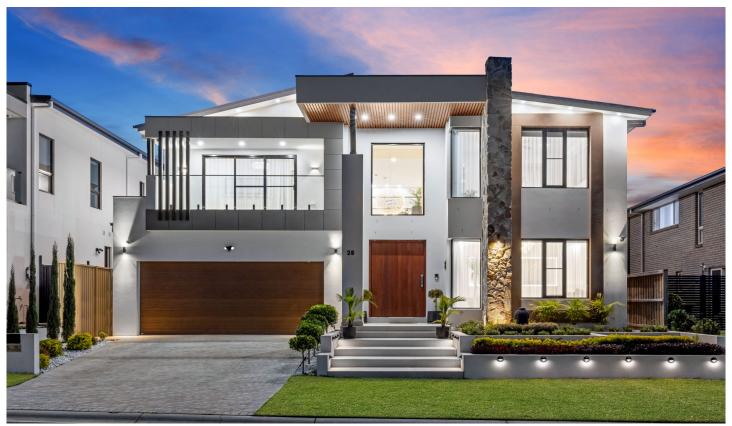

## 28 Tarcoola Drive (The Gables) Box Hill NSW

When it comes to size, quality, finishes, and position, this home comes second to none, no expense has been spared in modeling this home with premium features and high-quality fittings used throughout.

Welcome to 28 Tarcoola Drive, a delightful family home in Gables's heart. This beautifully presented property offers a perfect blend of comfort, style, and convenience, making it an ideal choice for discerning buyers.

Main Features of this gorgeous home:

- ~ Impressive Modern Facade with Stone Finish & balcony, Extra-Wide Pivot main door with Keyless entrance
- ~ 2 stylish Master en-suite's
- ~ Guest bedroom, a full bathroom & a separate home office/study on the ground floor