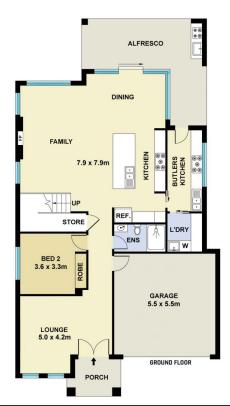

## **M**ountview<sub>RE</sub>

This floorplan including furniture, fixture measurements and dimensions are approximate and for illustrative purposes only. All enquiries must be directed to the agent, vendor or party representing this floor plan

12 JUMBUCK STREET MELONBA

0 1 2 3 4 5