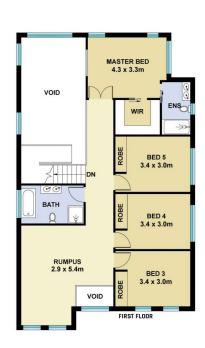

As you enter the home, you will be astounded by the expansive and practical floorplan. The sophisticated entrance will leave you in awe as you notice the 3M high ceilings and ultra-modern design, boasting plenty of natural light throughout. A large study or extra living space to the front of the home makes this the perfect opportunity for a home office. As you continue into the house, you will be amazed by the floating staircase with unique French finishes. The spacious and versatile areas of this stunning home are carried through to a large family and dining room just off the gourmet kitchen, which boasts loads of storage as well as a walk-in pantry.

## **M**ountview<sub>RE</sub>

This floorplan including furniture, fixture measurements and dimensions are approximate and for illustrative purposes only. All enquiries must be directed to the agent, vendor or party representing this floor plan

12 JUMBUCK STREET MELONBA

0 1 2 3 4 5