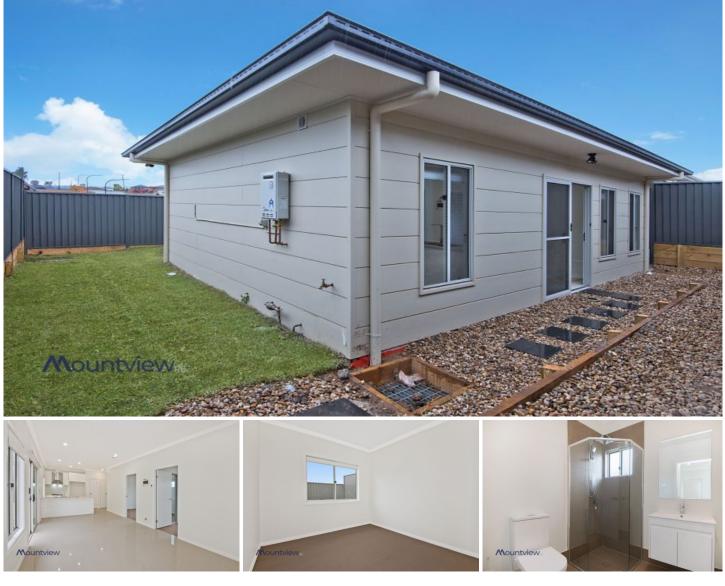

## 99A Yating Avenue Schofields NSW

This stunning 2 bedroom flat with separate water, gas, electricity meters and separate fully fenced courtyard. Situated in a quiet street with easy access to schools and transport.

## Features Include:

- ? Open plan living area
- ? Beautiful kitchenette with 40mm stone, gas cooking and dishwasher
- ? 2 Bedrooms with built-ins
- ? Designer bathroom and laundry facility
- ? Porcelain tiles in living and carpet in bedrooms
- ? Split System Air conditioning and NBN
- ? Fully fenced generous sized courtyard