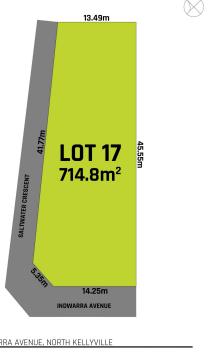

## **Mountview**<sub>RE</sub>

LOT 17 INDWARRA AVENUE, NORTH KELLYVILLE

**M**ountview.

## 17/ Saltwater Crescent North Kellyville NSW

Mountview RE is proud to present this opportunity to acquire this this vacant corner block of land allotment of 714.89m2 presents an outstanding opportunity to build your beautiful new family home.