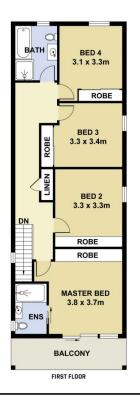

## Features:

4 spacious bedrooms, providing plenty of room for relaxation and privacy.
2 well-appointed bathrooms.
Bright and airy living area.
Modern kitchen equipped with essential appliances.
Dedicated laundry area for added convenience.
Secure parking with a 2-car garage.

15 AQUILA STREET BOX HILL

1 2 3 4 5