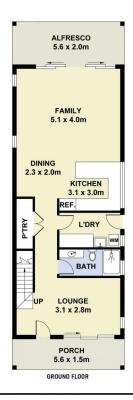

## Features:

4 spacious bedrooms, providing plenty of room for relaxation and privacy.
2 well-appointed bathrooms.
Bright and airy living area.
Modern kitchen equipped with essential appliances.
Dedicated laundry area for added convenience.
Secure parking with a 2-car garage.

15 AQUILA STREET BOX HILL

1 2 3 4 5