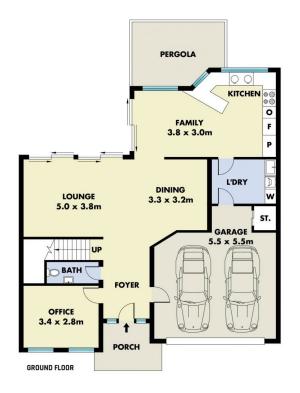

## 13 Ibis Place Bella Vista NSW

This property is Immaculately presented and nestled in the highly sought after Swallow Ridge Estate is this quality built three bedroom plus study Torrens title residence, overlooking community tennis court, private swimming pool.

Featuring..

Property features includes:

- Modern Kitchen
- Three spacious double sized bedrooms
- Master bedroom with built in wardrobe
- Spacious combined living areas
- Ducted air conditioning
- Private outdoor entertainment area
- Double auto garage with internal entry

## **M**ountview<sub>RE</sub>

This floorplan including furniture, fixture measurements and dimensions are approximate and for illustrative purposes only. All enquiries must be directed to the agent, vendor or party representing this floor plan

13 IBIS CLOSE BELLA VISTA