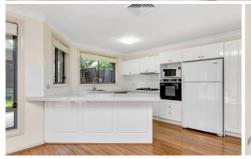

Featuring..

Property features includes:

- Modern Kitchen
- Three spacious double sized bedrooms
- Master bedroom with built in wardrobe
- Spacious combined living areas
- Ducted air conditioning
- Private outdoor entertainment area
- Double auto garage with internal entry