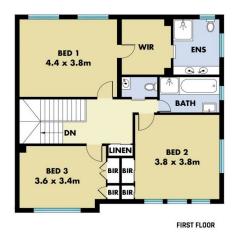

## 13 Ibis Place Bella Vista NSW

This property is Immaculately presented and nestled in the highly sought after Swallow Ridge Estate is this quality built three bedroom plus study Torrens title residence, overlooking community tennis court, private swimming pool.

Featuring..

Property features includes:

- Modern Kitchen
- Three spacious double sized bedrooms
- Master bedroom with built in wardrobe
- Spacious combined living areas
- Ducted air conditioning
- Private outdoor entertainment area
- Double auto garage with internal entry

## **M**ountview<sub>RE</sub>

This floorplan including furniture, fixture measurements and dimensions are approximate and for illustrative purposes only. All enquiries must be directed to the agent, vendor or party representing this floor plan

13 IBIS CLOSE BELLA VISTA