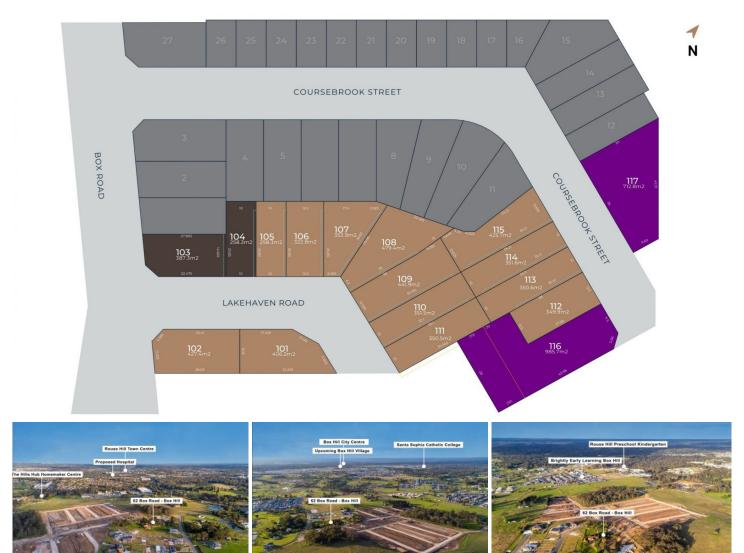

## Mountview

## 62 Box Road Box Hill NSW

Chet Greatbatch Murphy and MVRE proudly present the 62 Box Road estate to the market, With only 2 lots remaining in this estate, these are sure to go quick!

## Features:

- 400sqm+ lots.
- Registered || Build your dream home!
- 'Land Only' || Choose your own builder.
- Well positioned, adjacent to Rouse Hill heights estate and all future planned amenities.
- Desirable Hills Shire Locale.

Land Size : 426 sqm

View

: https://www.mountviewre.com.au/sale/nsw/ western-sydney/box-hill/residential/land/798 4608

Chet Greatbatch Murphy 02 8883 3592

Rahul Sehgal 02 8883 3592