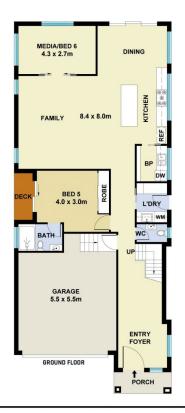

## **M**ountview<sub>RE</sub>

This floorplan including furniture, fixture measurements and dimensions are approximate and for illustrative purposes only. All enquiries must be directed to the agent, vendor or party representing this floor plan

3 RUBIDEA STREET BOX HILL