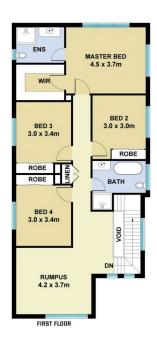

## **M**ountview<sub>RE</sub>

This floorplan including furniture, fixture measurements and dimensions are approximate and for illustrative purposes only. All enquiries must be directed to the agent, vendor or party representing this floor plan

3 RUBIDEA STREET BOX HILL