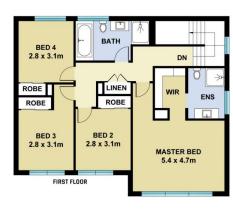

## Key Features:

- 4 bedrooms
- 2.5 Bathrooms
- Open plan living and dining area
- Ducted air-conditioning
- Modern kitchen with gas cooking
- Internal laundry with both internal and external access
- Spacious backyard
- Generous bedrooms with built in robes
- Double car lock-up garage with internal access

## **M**ountview<sub>RE</sub>

This floorplan including furniture, fixture measurements and dimensions are approximate and for illustrative purposes only. All enquiries must be directed to the agent, vendor or party representing this floor plan