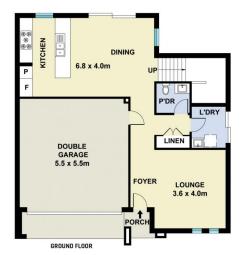

## Key Features:

- 4 bedrooms
- 2.5 Bathrooms
- Open plan living and dining area
- Ducted air-conditioning
- Modern kitchen with gas cooking
- Internal laundry with both internal and external access
- Spacious backyard
- Generous bedrooms with built in robes
- Double car lock-up garage with internal access

## **M**ountview<sub>RE</sub>

This floorplan including furniture, fixture measurements and dimensions are approximate and for illustrative purposes only. All enquiries must be directed to the agent, vendor or party representing this floor plan