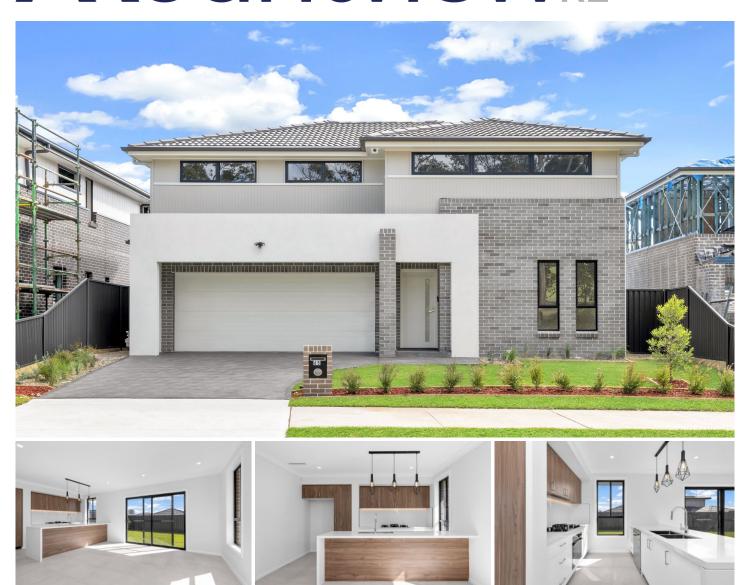

## 65 Twenty Eighth Avenue Austral NSW

MVRE presents this Nestled in a vibrant community, this exquisite 4-bedroom, 2.5-bathroom residence is a testament to modern elegance and comfort. Boasting impeccable finishes and thoughtful design, this property is ready to be yours.

## Key Features:

- 4 bedrooms
- 2.5 Bathrooms
- Open plan living and dining area
- Ducted air-conditioning
- Modern kitchen with gas cooking
- Internal laundry with both internal and external access
- Spacious backyard
- Generous bedrooms with built in robes
- Double car lock-up garage with internal access

4 🕒 2 🔓 2 🗬

**View :** https://www.mountviewre.com.au/lease/nsw/mac arthurcamden/austral/residential/house/7979845

Christopher Paino 02 8883 3592

Woetso Jigdak 02 8883 3592

65 TWENTY EIGHTH STREET AUSTRAL