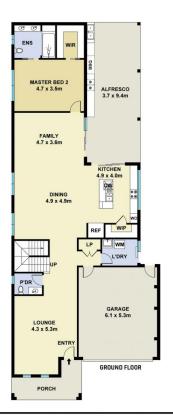

## **M**ountview<sub>RE</sub>

This floorplan including furniture, fixture measurements and limensions are approximate and for illustrative purposes only. All enquiries must be directed to the agent, vendor or party representing this floor plan

15 RANLEIGH CIRCUIT KELLYVILLE RIDGE