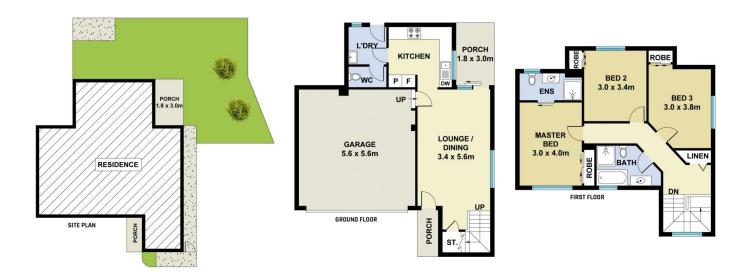

## Features:

?3 generous bedrooms with built-in robes for all ?Master with ensuite

?3 Split system air conditioning units

?Modern kitchen with gas cooking, brand new benchtop and dishwasher

?Modern bathroom

?Tiled throughout downstairs living area, new flooring on

3 📭 2 🔓 2 🖨

**Price**: \$625 PW

**View**: https://www.mountviewre.com.au/lease/nsw/west

ern-sydney/rooty-hill/residential/townhouse/7974

026

Mvre Rentals 02 8883 3592

## **M**ountview<sub>RE</sub>

This floorplan including furniture, fixture measurements and dimensions are approximate and for illustrative purposes only. All enquiries must be directed to the agent, vendor or party representing this floor plan

8/63 SPENCER STREET ROOTY HILL

0 1 2 3 4 5