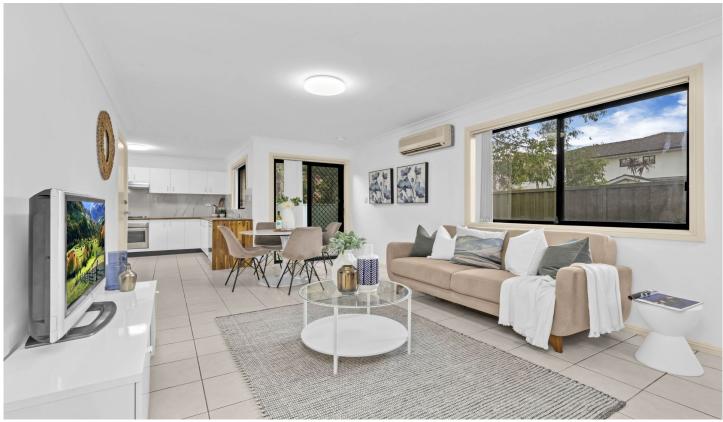

## Features:

?3 generous bedrooms with built-in robes for all ?Master with ensuite

?3 Split system air conditioning units

?Modern kitchen with gas cooking, brand new benchtop and dishwasher

?Modern bathroom

?Tiled throughout downstairs living area, new flooring on

3 📭 2 🔓 2 🖨

**Price**: \$625 PW

**View**: https://www.mountviewre.com.au/lease/nsw/west

ern-sydney/rooty-hill/residential/townhouse/7974

026

Mvre Rentals 02 8883 3592