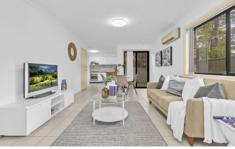

## Features:

?3 generous bedrooms with built-in robes for all ?Master with ensuite

?3 Split system air conditioning units

?Modern kitchen with gas cooking, brand new benchtop and dishwasher

?Modern bathroom

?Tiled throughout downstairs living area, new flooring on

3 📭 2 🔓 2 🖨

**Price**: \$625 PW

**View**: https://www.mountviewre.com.au/lease/nsw/west

ern-sydney/rooty-hill/residential/townhouse/7974

026

Mvre Rentals 02 8883 3592