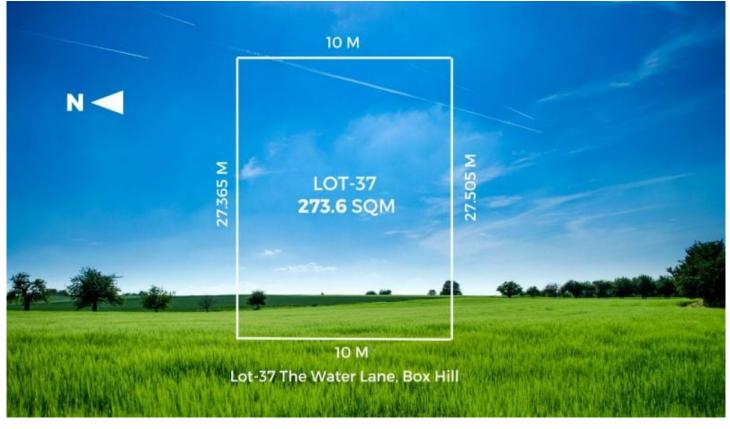

## Features:

- \* 273 sqm block with 10m frontage.
- \* Dual access lot maximize your land!
- \* Registered lot ready to build your dream home.

\* Rouse Hill Public School & Rouse Hill High School catchment.

| Price | : Dual Access | Lot! |
|-------|---------------|------|
|       |               |      |

Land Size : 273 sqm

View : https://wv

: https://www.mountviewre.com.au/sale/nsw/ western-sydney/box-hill/residential/land/796 9110