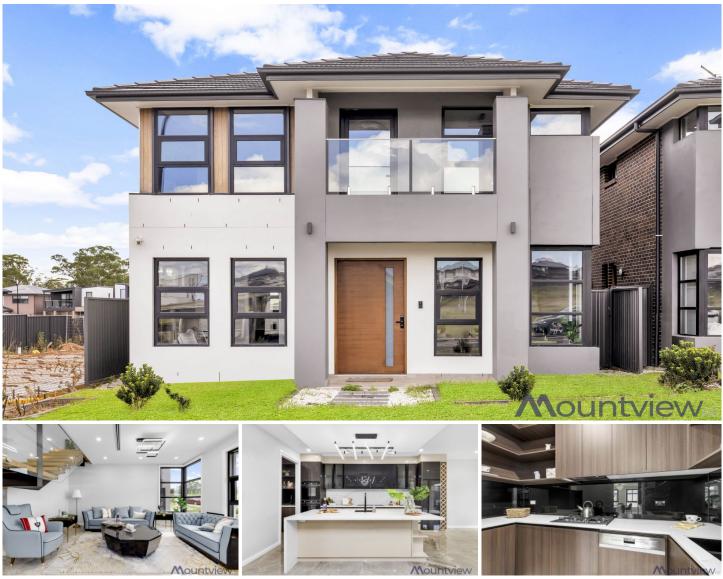

## 111 The Water Lane Box Hill NSW

MVRE proudly presents this stunning property offers the epitome of contemporary living. With a perfect blend of space, style, and functionality, this home is designed to exceed your every expectation.

4 Bedrooms with built-ins and ensuit walk-in robe to master Open Plan Living Two Living Rooms Plus Dining Outdoor Entertainment Area Island Kitchen Bench with Smeg Appliances Walk-In Pantry Upstairs Living Area