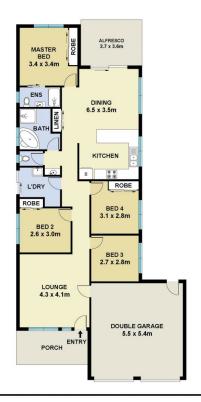

## Boasting:

- Move right in having been recently updated with a fresh coat of paint and timber floorboards
- Open plan living, kitchen and dining areas
- Four good sized rooms, the master with its own ensuite
- Extras include gas cooktop, split system air conditioning, alarm system, solar panel system and DLUG
- Undercover entertaining area surrounded by manicured lawns
- Playground at the end of the street perfect for the kids to run around

## **M**ountview<sub>RE</sub>

This floorplan including furniture, fixture measurements and dimensions are approximate and for illustrative purposes only. All enquiries must be directed to the agent, vendor or party representing this floor plan