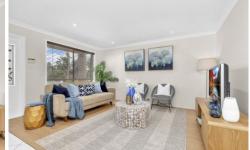

## Boasting:

- Move right in having been recently updated with a fresh coat of paint and timber floorboards
- Open plan living, kitchen and dining areas
- Four good sized rooms, the master with its own ensuite
- Extras include gas cooktop, split system air conditioning, alarm system, solar panel system and DLUG
- Undercover entertaining area surrounded by manicured lawns
- Playground at the end of the street perfect for the kids to run around