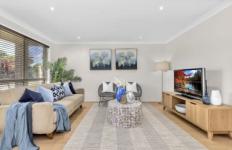

## Boasting:

- Move right in having been recently updated with a fresh coat of paint and timber floorboards
- Open plan living, kitchen and dining areas
- Four good sized rooms, the master with its own ensuite
- Extras include gas cooktop, split system air conditioning, alarm system, solar panel system and DLUG
- Undercover entertaining area surrounded by manicured lawns
- Playground at the end of the street perfect for the kids to run around