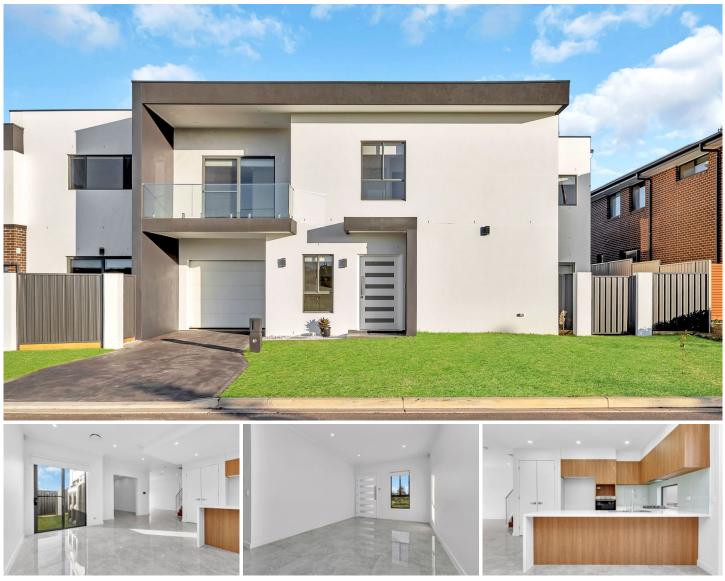

## Mountview

## 84 Kensington Park Road Schofields NSW

Ready to move in this stunning spacious duplex showcase the combination of luxury and modern functionality.

Boasting large open plan living and dining, this heart of the duplex is designed to allow beautiful natural light to flood the space creating a wonderful peaceful sanctuary to enjoy. High ceilings throughout accentuate the feeling of spaciousness and comfort.

## Main Features:

- ~ Enormous open living area with extra high ceiling
- ~ 4 generously sized bedrooms all with built-in-robes and ceiling fans
- ~ Master retreat features luxury ensuite, built in robe and balcony access
- ~ 5th bedroom or media room downstairs
- ~ Full bathroom facility downstairs
- ~ 3 full bathrooms complete with contemporary stone top