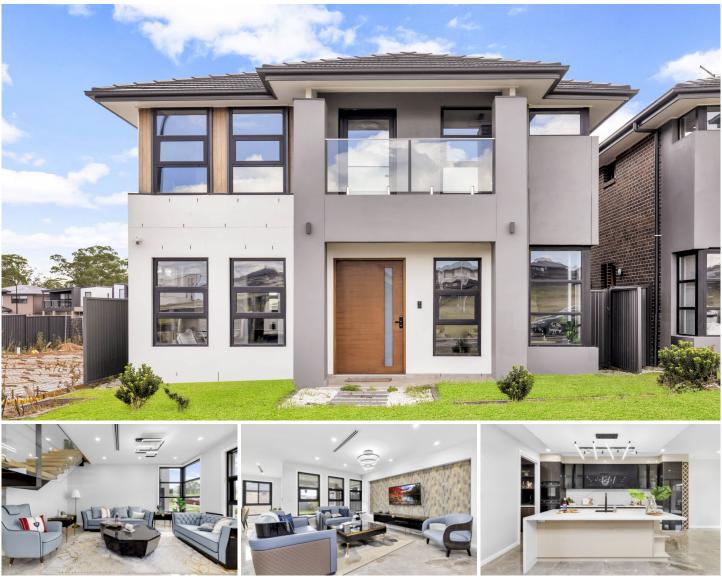

## 111 The Water Lane Box Hill NSW

This stunning property offers the epitome of contemporary living. With a perfect blend of space, style, and functionality, this home is designed to exceed your every expectation.

Featuring:

- 4 Bedrooms with built-ins and ensuit walk-in robe to master

- Open Plan Living
- Two Living Rooms Plus Dining
- Outdoor Entertainment Area
- Island Kitchen Bench with Smeg Appliances
- Walk-In Pantry
- Upstairs Living Area