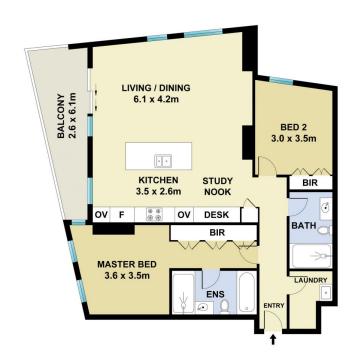

## **M**ountview<sub>RE</sub>

This floorplan including furniture, fixture measurements and dimensions are approximate and for illustrative purposes only. All enquiries must be directed to the agent, vendor or party representing this floor plan

1403/6A ATKINSON ROAD LIVERPOOL