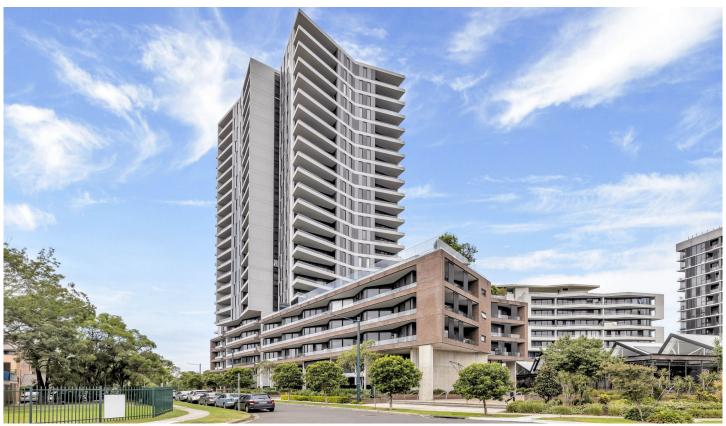

## 1403/6A Atkinson Street Liverpool NSW

A masterpiece of design, it offers architecturally crafted spaces and stylish design living all set on the 14th floor. With floor to ceiling sliding doors filling the space with natural light, this highly desirable apartment is the ideal home for first home buyers and investors looking for the ultimate in deluxe living.

Unmatched in the area, this apartment offers sweeping views of the city, Georges River, and surrounding suburbs of Liverpool ideal for those seeking luxury apartment living. Fitted with split system air conditioning in all rooms, block out blinds in all rooms.