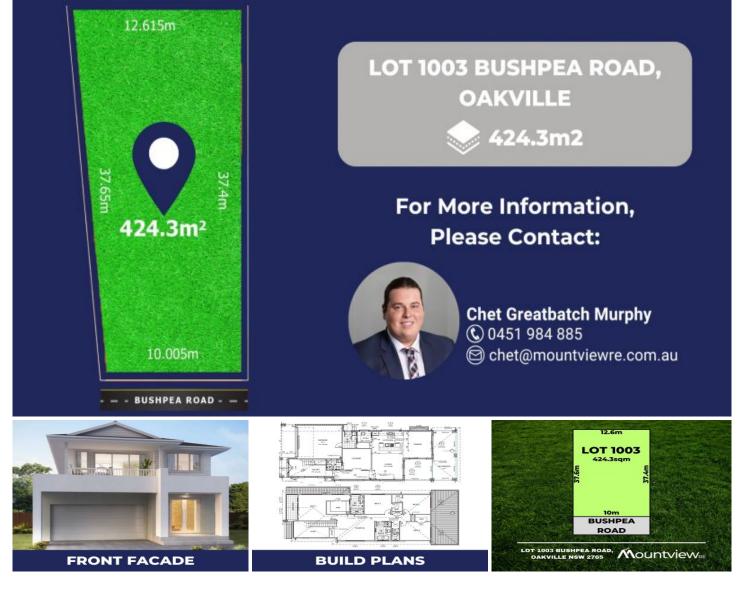

## 1003/ Bushpea Road Oakville NSW

MVRE proudly present Lot 1003 Bushpea Road, to the market. Situated in a premiere, east-facing position within the suburb, this block is the perfect opportunity to establish yourself within the growing Oakville community.

## Features:

\* 424sqm, East-facing block.

\* Registered - ready to build. Take advantage of existing plans (prospective) or create your own perfect house design!

\* Land-only lot option - choose your own builder!

Price : East Facing Block With Plans

- Land Size : 424.3 sqm
  - : https://www.mountviewre.com.au/sale/nsw/ western-sydney/oakville/residential/land/795 5938

View

Chet Greatbatch Murphy 02 8883 3592

Rahul Sehgal 02 8883 3592