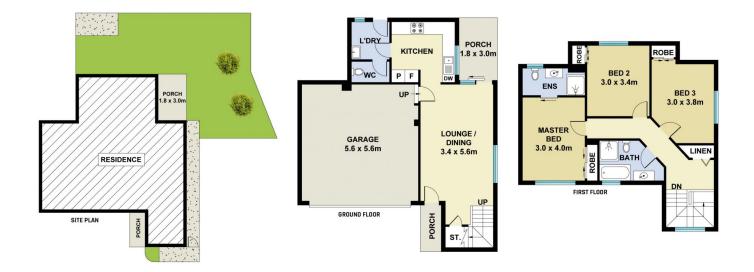

## 3 🛤 2 🚔 2 🚘

**Price** : Deposit Taken

View : https://www.mountviewre.com.au/sale/nsw/weste rn-sydney/rooty-hill/residential/townhouse/79554 24

Raman Brar 02 8883 3592

Malwinder Pandher 02 8883 3592

| This floorplan including furniture, firsture measurements and<br>dimensions are approximate and for illustrative purposes only.<br>All enquiries must be directed to the agent, vandor or party<br>representing this floor plan | 8/63 SPENCER STREET ROOTY HILL |            |
|---------------------------------------------------------------------------------------------------------------------------------------------------------------------------------------------------------------------------------|--------------------------------|------------|
| representing this floor plan                                                                                                                                                                                                    |                                | $\bigcirc$ |