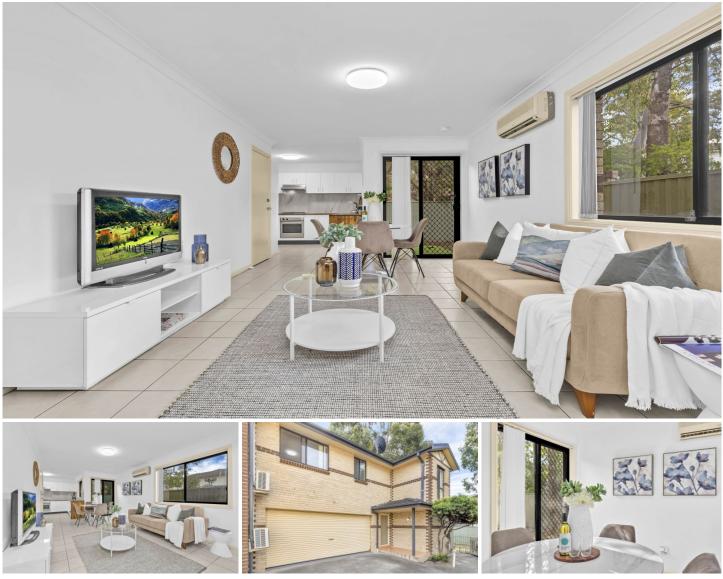

## 8/63 Spencer Street Rooty Hill NSW

Mountview Re is proud to present this Freshly Painted Neat & Tidy Townhouse in a Quiet Cul-de-sac Location!! Not miss an opportunity to secure this 3-bedroom townhouse, it is perfectly positioned within the secured complex in a no-thru street within walking distance to Mount Druitt Westfield, train station, schools, buses and parks.

## Features:

?3 generous bedrooms with built-in robes for all ?Master with ensuite

?3 Split system air conditioning units

?Modern kitchen with gas cooking, brand new benchtop and dishwasher

?Modern bathroom

?Tiled throughout downstairs living area, new flooring on