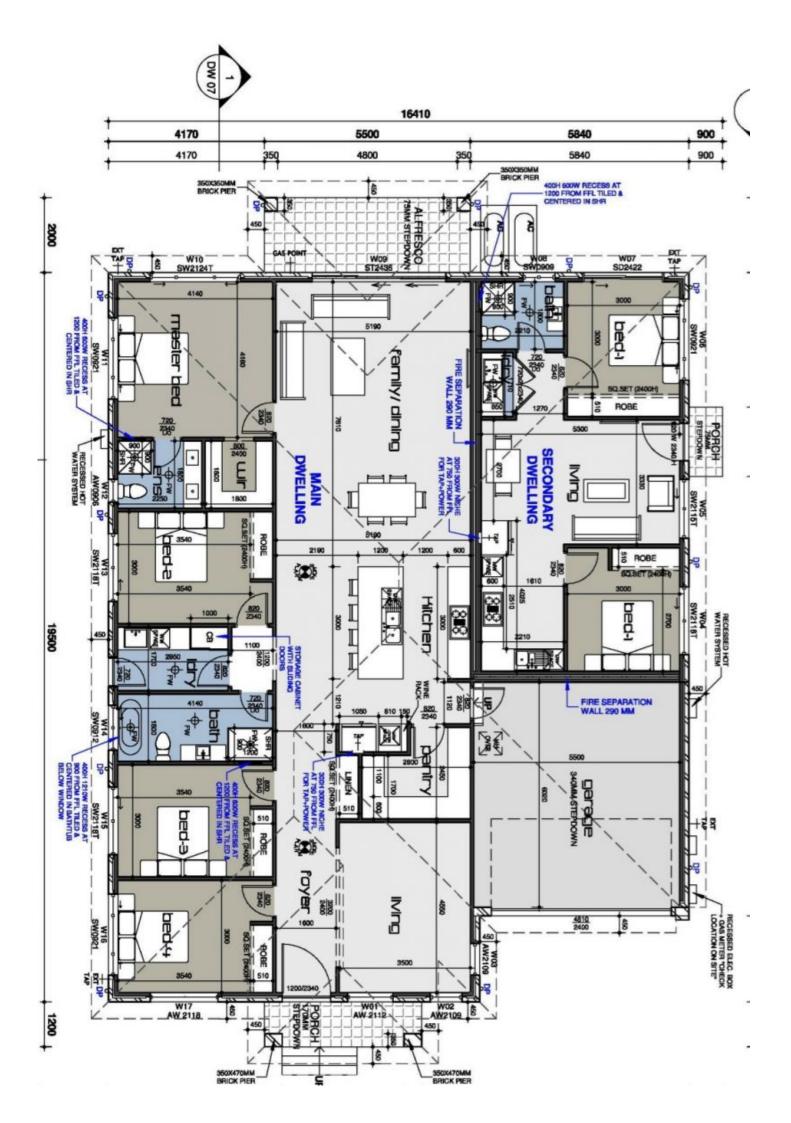

## 43A Glencoe Circuit Gables NSW

This stunning 2 bedroom flat with separate water, gas, electricity meters and separate fully fenced courtyard. Situated in a quiet street of nice new estate.

Features Include:

- ~ Open plan living area
- ~ Beautiful kitchenette with 40mm stone, gas cooking and dishwasher
- ~ 2 Bedrooms with built-ins
- ~ Designer bathroom and laundry facility

 $\sim$  Porcelain tiles in living area and wooden floors in bedrooms

- ~ Ducted Air conditioning and NBN
- ~ Fully fenced generous sized courtyard

Contact Mountview RE office to arrange an inspection!

View : https://www.mountviewre.com.au/lease/nsw/west ern-sydney/gables/residential/unit/7953632