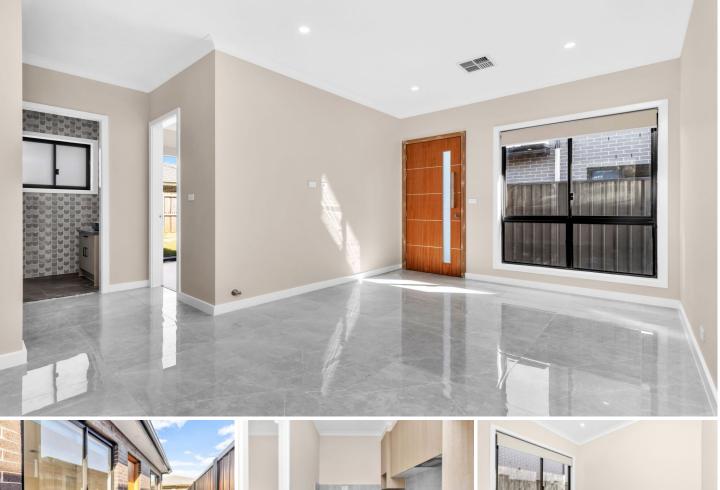

## 43A Glencoe Circuit Gables NSW

This stunning 2 bedroom flat with separate water, gas, electricity meters and separate fully fenced courtyard. Situated in a quiet street of nice new estate.

Features Include:

- ~ Open plan living area
- ~ Beautiful kitchenette with 40mm stone, gas cooking and dishwasher
- ~ 2 Bedrooms with built-ins
- ~ Designer bathroom and laundry facility

 $\sim$  Porcelain tiles in living area and wooden floors in bedrooms

- ~ Ducted Air conditioning and NBN
- ~ Fully fenced generous sized courtyard

Contact Mountview RE office to arrange an inspection!

View : https://www.mountviewre.com.au/lease/nsw/west ern-sydney/gables/residential/unit/7953632