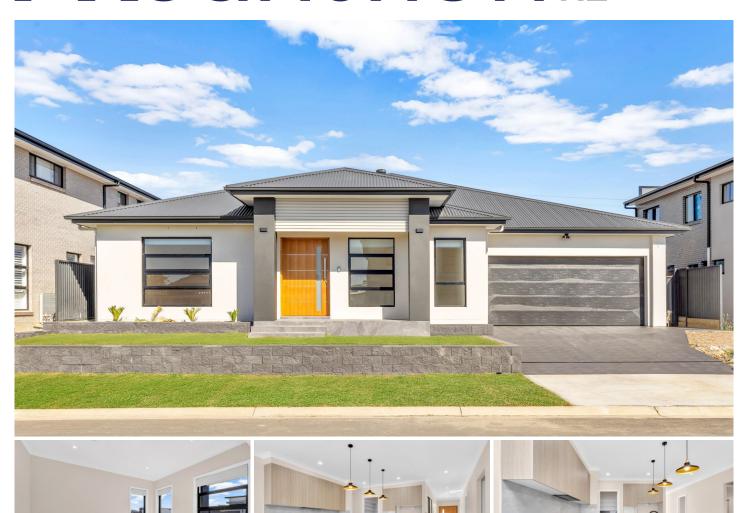

## 43 Glencoe Circuit Box Hill NSW

Mountview RE is proud to present this architect-designed stunning family home located in a quiet location. Practical and spacious floorplan with large living areas and plenty of sunlight throughout.

## Boasting:

- ~ Formal lounge/Media room at front
- ~ Beautiful kitchen with walk-in pantry, 40mm stone benchtops, polyurethane soft close cabinetry, 900mm stainless steel appliances, gas cooking, dishwasher and ample storage space
- ~ Generous size living & dining area with sliding doors opens to alfresco
- ~ Master with walk-in-robe and stylish ensuite, additional three bedrooms with built-in-robes
- ~ Stunning family bathroom with stylish bathtub
- ~ Porcelain tiles in living areas and wooden floors in

4 🚐 2 🔓 2 🖨

Land Size: 540 sqm

View : https://www.mountviewre.com.au/lease/nsw

/western-sydney/box-hill/residential/house/7

953613

Woetso Jigdak 02 8883 3592

Mvre Rentals 02 8883 3592