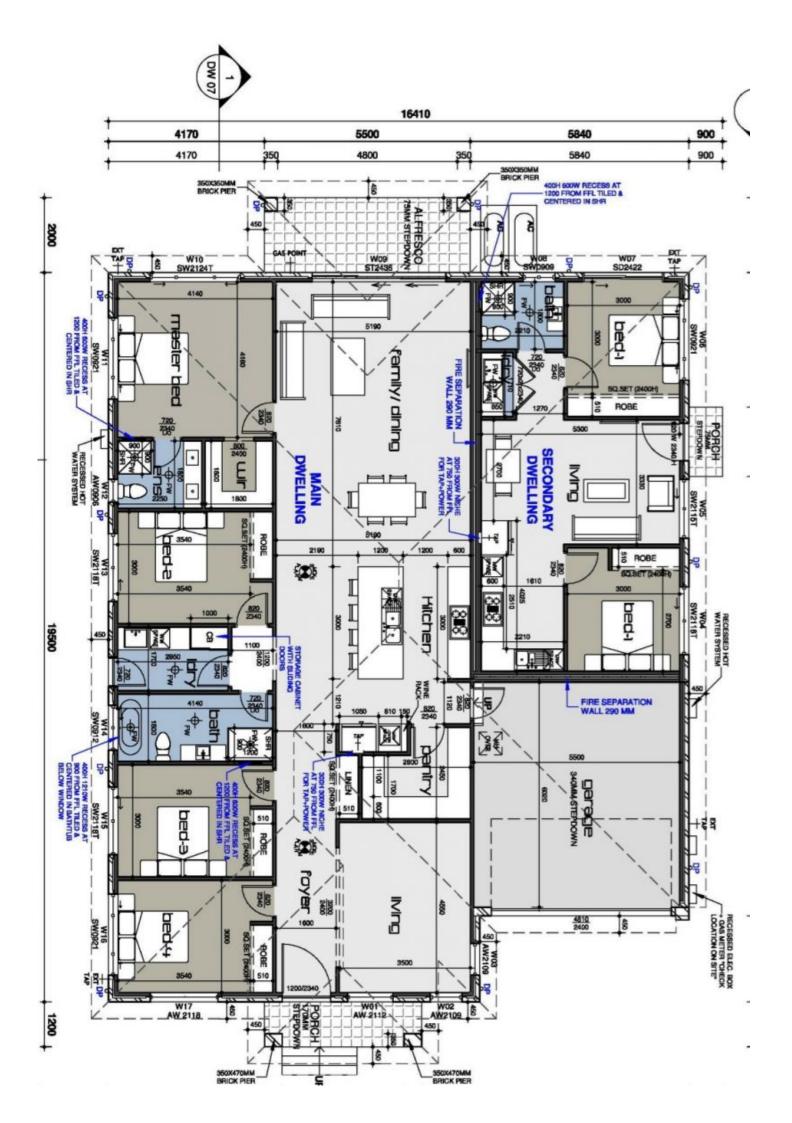

## Boasting:

- ~ Formal lounge/Media room at front
- ~ Beautiful kitchen with walk-in pantry, 40mm stone benchtops, polyurethane soft close cabinetry, 900mm stainless steel appliances, gas cooking, dishwasher and ample storage space
- ~ Generous size living & dining area with sliding doors opens to alfresco
- ~ Master with walk-in-robe and stylish ensuite, additional three bedrooms with built-in-robes
- ~ Stunning family bathroom with stylish bathtub
- ~ Porcelain tiles in living areas and wooden floors in

4 🚐 2 🔓 2 🖨

Land Size: 540 sqm

View : https://www.mountviewre.com.au/lease/nsw

/western-sydney/box-hill/residential/house/7

953613

Woetso Jigdak 02 8883 3592

Mvre Rentals 02 8883 3592