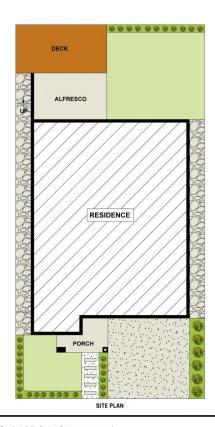

## Featuring:

? Modern Rendered Facade, Smart Keyless security main wide door entrance with Video Doorbell

5 📭 3 🔓 2 😭

**Price** : \$ 1,435,000 **Land Size** : 313 sqm

View: https://www.mountviewre.com.au/sale/nsw/