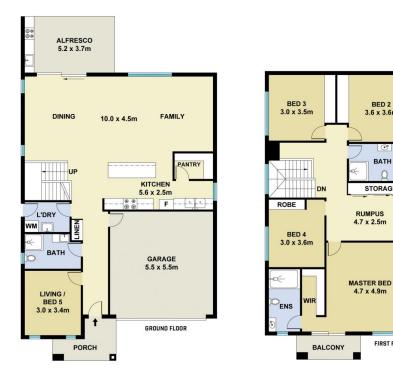

## Featuring:

? Modern Rendered Facade, Smart Keyless security main wide door entrance with Video Doorbell

5 📭 3 🔓 2 😭

**Price** : \$ 1,435,000 **Land Size** : 313 sqm

View: https://www.mountviewre.com.au/sale/nsw/

## **M**ountview<sub>RE</sub>

BED 2 3.6 x 3.6m

ватн

STORAGE

FIRST FLOOR

This floorplan including furniture, fixture measurements and dimensions are approximate and for illustrative purposes only. All enquiries must be directed to the agent, vendor or party representing this floor plan