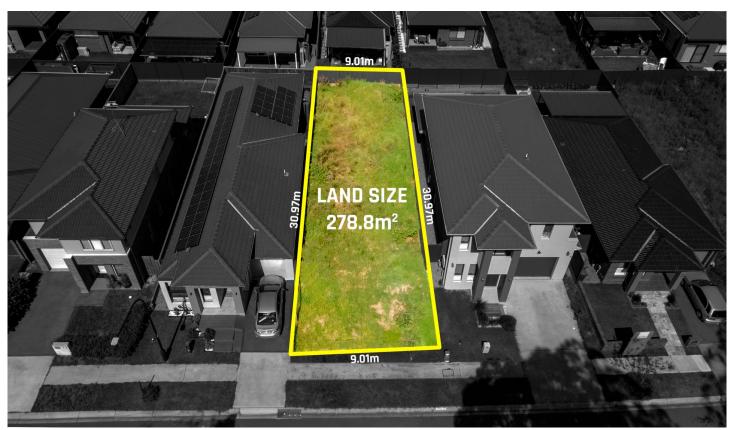

## Features:

- \* 278.8sqm block with 9.01m frontage.
- \* Registered lot ready to build your dream home.
- \* Rouse Hill Public School & Rouse Hill High School catchment.
- \* Desireable Hills Shire Locale.

## Location Highlights:

- \* 3.8km to Box Hill City Centre.
- \* 2.7km to Carmel Village Shopping Centre.
- \* 7.4km to Rouse Hill Public School.
- \* 9.1km to Rouse Hill High School.

Price : Just Listed !!! Land Size : 278.8 sqm