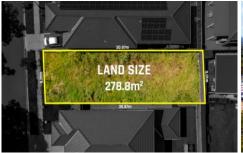

## Features:

- \* 278.8sqm block with 9.01m frontage.
- \* Registered lot ready to build your dream home.
- \* Rouse Hill Public School & Rouse Hill High School catchment.
- \* Desireable Hills Shire Locale.

## Location Highlights:

- \* 3.8km to Box Hill City Centre.
- \* 2.7km to Carmel Village Shopping Centre.
- \* 7.4km to Rouse Hill Public School.
- \* 9.1km to Rouse Hill High School.

Price : Just Listed !!! Land Size : 278.8 sqm