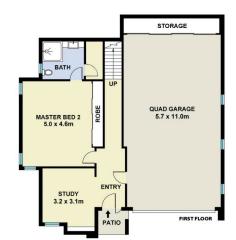

ibbon location is nestled alongside Bella Vista and in walking distance to the Northwest rail Link Bella Vista Metro Station.

Located on the border of Bella Vista, close to Norwest Business Park, Bella Vista Public School, Balmoral Road sports complex, shops, waterfront restaurants, cafes, T-way buses with easy access to M2 & M7 motorways.

## Featuring:

- ~ Formal lounge/home office at the front features 3M high ceilings
- ~ Guest accommodation on ground floor with built-in-robes and stylish ensuite facility
- ~ Large sun-filled family living area and dining area with

5 🚐 3 🟪 4 🗬

Land Size: 446 sqm

View : https://www.mountviewre.com.au/lease/nsw

/hills/kellyville/residential/house/7942116



Mvre Rentals 02 8883 3592



Woetso Jigdak 02 8883 3592

## **M**ountview<sub>RE</sub>







This floorplan including furniture, fixture measurements and dimensions are approximate and for illustrative purposes only. All enquiries must be directed to the agent, vendor or party representing this floor plan

23 CORSICA WAY KELLYVILLE