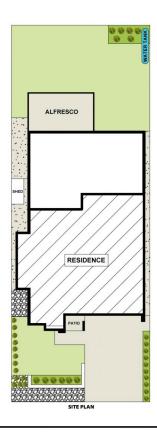

ue-ribbon location is nestled alongside Bella Vista and in walking distance to the Northwest rail Link Bella Vista Metro Station.

Located on the border of Bella Vista, close to Norwest Business Park, Bella Vista Public School, Balmoral Road sports complex, shops, waterfront restaurants, cafes, T-way buses with easy access to M2 & M7 motorways.

## Featuring:

- ~ Formal lounge/home office at the front features 3M high ceilings
- ~ Guest accommodation on ground floor with built-in-robes and stylish ensuite facility
- ~ Large sun-filled family living area and dining area with

5 🚐 3 🟪 4 🗬

Land Size: 446 sqm

View : https://www.mountviewre.com.au/lease/nsw

/hills/kellyville/residential/house/7942116



Mvre Rentals 02 8883 3592



Woetso Jigdak 02 8883 3592

## **M**ountview<sub>RE</sub>







This floorplan including furniture, fixture measurements and dimensions are approximate and for illustrative purposes only. All enquiries must be directed to the agent, vendor or party representing this floor plan

23 CORSICA WAY KELLYVILLE