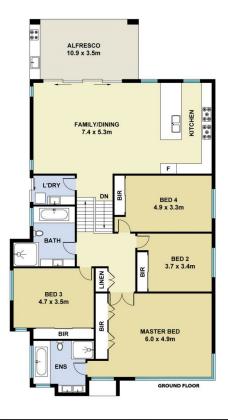

## Featuring:

- ~ Formal lounge/home office at the front features 3M high ceilings
- ~ Guest accommodation on ground floor with built-in-robes and stylish ensuite facility
- ~ Large sun-filled family living area and dining area with

23 CORSICA WAY KELLYVILLE