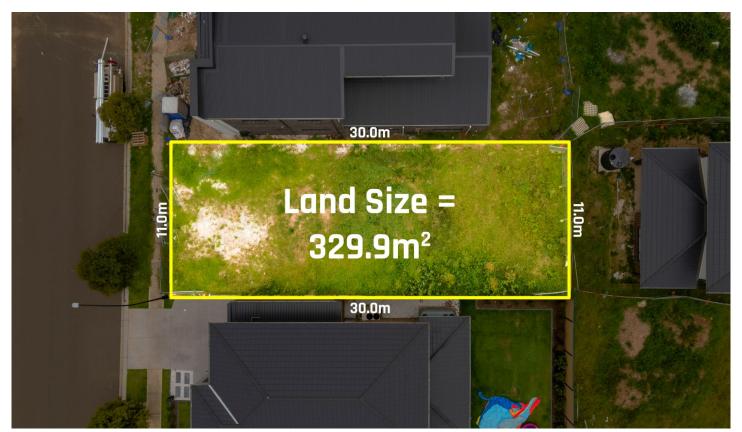

## 22/ Pimlico Street Box Hill NSW

- \* 329.9sgm block with 11m frontage.
- \* Registered land! ready to build your dream home.
- \* Central location to amenities
- \* Desirable Hills Shire Locale
- \* Rouse Hill Public & High School catchment

## 127

**Price** : \$ 782,500 **Land Size** : 329 sgm

View: https://www.mountviewre.com.au/sale/nsw/

western-sydney/box-hill/residential/land/794

1760

Rahul Sehgal 02 8883 3592

Chet Greatbatch Murphy 02 8883 3592