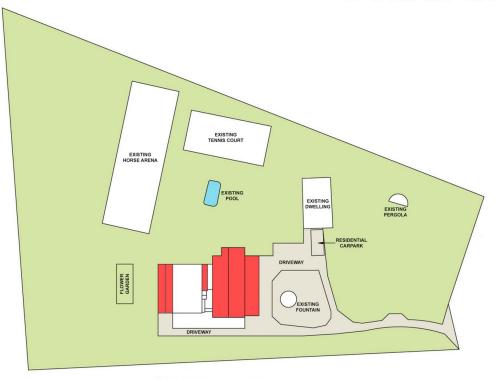

The property holds a DA (Development Approval) for a community hall with possibilities for hosting community meetings, serving as a place of worship, accommodating weddings & birthday parties, STCA. The hall is not currently built the concrete slab is down and building materials required to construct are sitting on-site.

## Main Features;

- ~ Electric gate entry, fully fenced boundaries ensure complete privacy
- ~ An original four bedrooms house in liveable conditions

5 🛺 4 🟪 2 🗬

Land Size: 20200 sqm

View: https://www.mountviewre.com.au/sale/nsw/