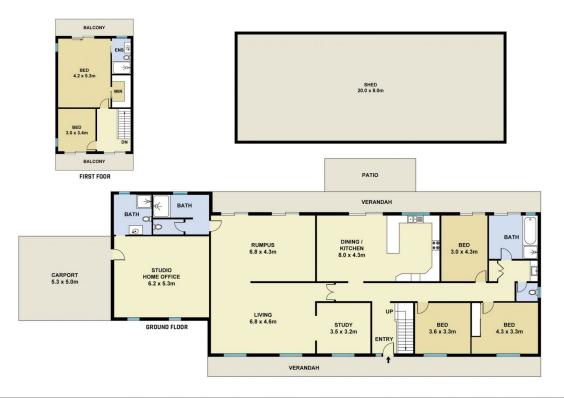

## Main Features;

- ~ Electric gate entry, fully fenced boundaries ensure complete privacy
- ~ An original four bedrooms house in liveable conditions

5 🛺 4 🟪 2 🗬

Land Size: 20200 sqm

View: https://www.mountviewre.com.au/sale/nsw/

hills/kenthurst/residential/acreagesemirural/

7933582

Malwinder Pandher 02 8883 3592

Raman Brar 02 8883 3592

This floorplan including furniture, fixture measurements and limensions are approximate and for illustrative purposes only. All enquiries must be directed to the agent, vendor or party representing this floor plan