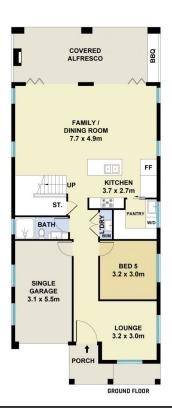

dence offers space, quality, and style with generous living spaces including the well-positioned family and meals area towards the rear of the home, which seamlessly blends with the alfresco. Then you have a fifth Bedroom & a full bathroom downstairs.

Positioned perfectly within a short drive to the upcoming Box Hill City Center Rouse Hill Town Centre, and The Rouse Hill Metro Station, as well as being close by to all the upcoming developments that Box Hill has to offer such as Primary Schools, and upcoming Sports fields.

Featuring:

## 5 📭 3 🟪 1 🗬

**Price** : \$ 1,365,000 **Land Size** : 301.2 sgm

View: https://www.mountviewre.com.au/sale/nsw/

western-sydney/box-hill/residential/house/7

932237



Inder Nirman 02 8883 3592



Raman Brar 02 8883 3592

## **M**ountview<sub>RE</sub>







This floorplan including furniture, fixture measurements and dimensions are approximate and for illustrative purposes only. All enquiries must be directed to the agent, vendor or party representing this floor plan

8 LUMINOUS WAY BOX HILL