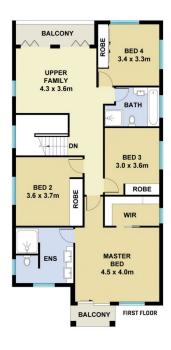

nce offers space, quality, and style with generous living spaces including the well-positioned family and meals area towards the rear of the home, which seamlessly blends with the alfresco. Then you have a fifth Bedroom & a full bathroom downstairs.

Positioned perfectly within a short drive to the upcoming Box Hill City Center Rouse Hill Town Centre, and The Rouse Hill Metro Station, as well as being close by to all the upcoming developments that Box Hill has to offer such as Primary Schools, and upcoming Sports fields.

Featuring:

## 5 📭 3 🟪 1 🗬

**Price** : \$ 1,365,000 **Land Size** : 301.2 sgm

View: https://www.mountviewre.com.au/sale/nsw/

western-sydney/box-hill/residential/house/7

932237



Inder Nirman 02 8883 3592



Raman Brar 02 8883 3592

## **M**ountview<sub>RE</sub>







This floorplan including furniture, fixture measurements and dimensions are approximate and for illustrative purposes only. All enquiries must be directed to the agent, vendor or party representing this floor plan

8 LUMINOUS WAY BOX HILL