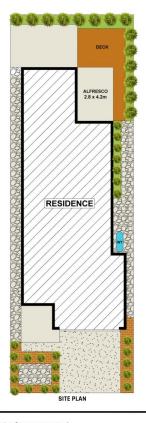

light, and premium finishes. This home offers quality throughout and is sure to satisfy all your family needs from comfort to entertainment.

Well situated, only moments from Riverbank Public School, The Ponds High School and The Ponds Shopping Centre, as well as a short drive to Rouse Hill Town Centre, Schofields Train Station and Tallawong Metro Station.

This home is the perfect home for you and your family!

## Featuring:

- McDonald Jones masterpiece: featuring a full rendered facade and a thoughtfully designed floorplan, made to offer

4 📭 3 🔓 2 😭

**Price** : \$ 1,651,000 **Land Size** : 330 sqm

View: https://www.mountviewre.com.au/sale/nsw/hills/the-ponds/residential/house/7930860



Rahul Sehgal 02 8883 3592



Chet Greatbatch Murphy 02 8883 3592

## **M**ountview<sub>RE</sub>







This floorplan including furniture, fixture measurements and dimensions are approximate and for illustrative purposes only. All enquiries must be directed to the agent, vendor or party representing this floor plan

15 BINDO STREET THE PONDS

0 1 2 3 4 5