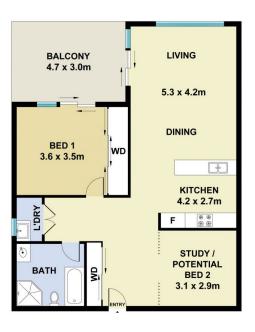

Hesh Rasitha 02 8883 3592

Ravi Goyal 02 8883 3592

| This floorplan  | including furniture, fixture measurements and   |
|-----------------|-------------------------------------------------|
| dimensions are  | approximate and for illustrative purposes only. |
| All enquiries I | must be directed to the agent, vendor or party  |
|                 | representing this floor plan                    |

105/4 GERBERA PLACE KELLYVILLE

0 1 2 3 4 5