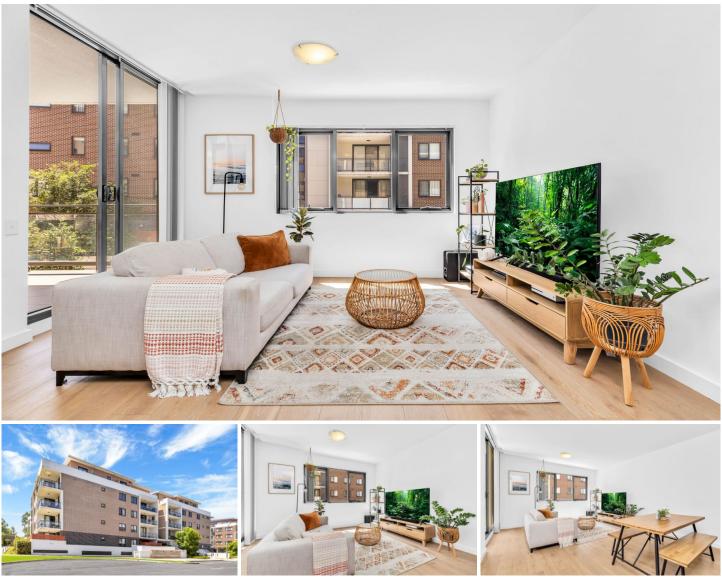

## 105/4 Gerbera Place Kellyville NSW

Mountview RE is proud to present 105/4 Gerbera Place, Kellyville. This sun filled and spacious apartment is located within walking distance to the Bella Vista Metro Station, inside the Bella Vista Public School Catchment zone and just a stones throw away from bus stops, shops and parkland. It doesn't get any more convenient than this.

## Featuring:

- Plenty of natural sunlight with open plan living and dining areas

- Master bedroom featuring built-in wardrobes, high ceilings and balcony access

- Modern kitchen with stone tops, stainless steel BOSCH appliances and gas cooking

- Huge shared rooftop entertaining area
- Wide doors with wheelchair friendly access
- Extras include security intercom, air conditioning and