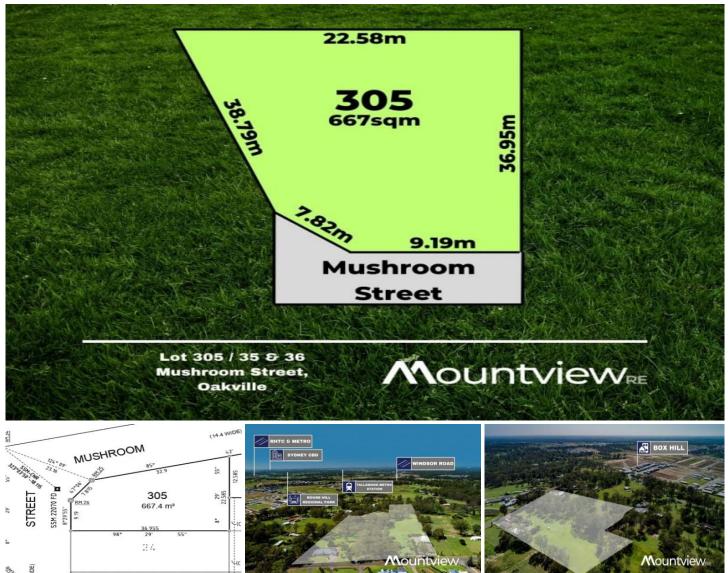

## 305/35 & 36 Mushroom Street Oakville NSW

MVRE proudly present Lot 305 Mushroom Street to the market.

## Features:

- \* 667sqm block.
- \* March 2024 Registration.
- \* Land-only lot option choose your own builder!

\* Close proximity to Santa Sophia school in Gables, Box Hill City Centre, Rouse Hill Regional Park, and Town Centre.

## Land Size : 667 sqm

View : https://www.mountviewre.com.au/sale/nsw/

western-sydney/oakville/residential/land/792 5206

Chet Greatbatch Murphy 02 8883 3592

Rahul Sehgal 02 8883 3592