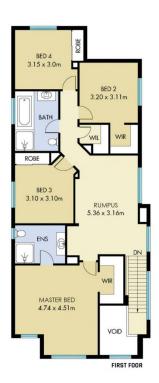

## **M**ountview<sub>RE</sub>

This floorplan including furniture, fixture measurements and dimensions are approximate and for illustrative purposes only. All enquiries must be directed to the agent, vendor or party representing this floor plan

19 GEORGE STREET BOX HILL

0 1 2 3 4 5