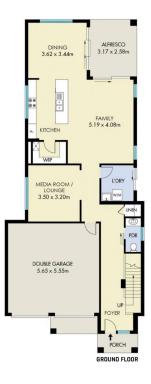

## **M**ountview<sub>RE</sub>

This floorplan including furniture, fixture measurements and dimensions are approximate and for illustrative purposes only. All enquiries must be directed to the agent, vendor or party representing this floor plan

19 GEORGE STREET BOX HILL

0 1 2 3 4 5