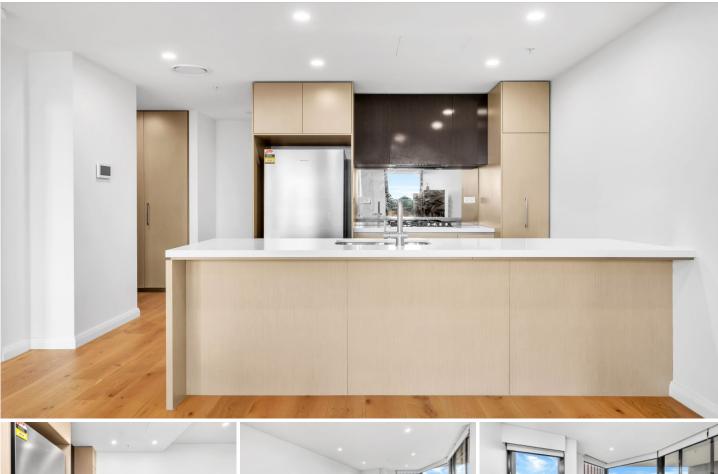

## 907/32 Civic Way Rouse Hill NSW

MountviewRE is proud to present this expansive 1 bedroom unit that's situated in one of the highly sought after pockets of Rouse Hill. Being moments away from the Rouse Hill Town Centre provides you with the perfect location for the ultimate combination of accessibility and lifestyle.

**Quality Features Include:** 

Floor to ceiling windows allowing for plenty of natural light Huge bedroom with built-in and access to balcony Open plan kitchen with quality appliances State of the art bathroom with plenty of storage Expansive living and dining area that flows beautifully into your wraparound balcony 1 🎮 1 🚔 1 🚘