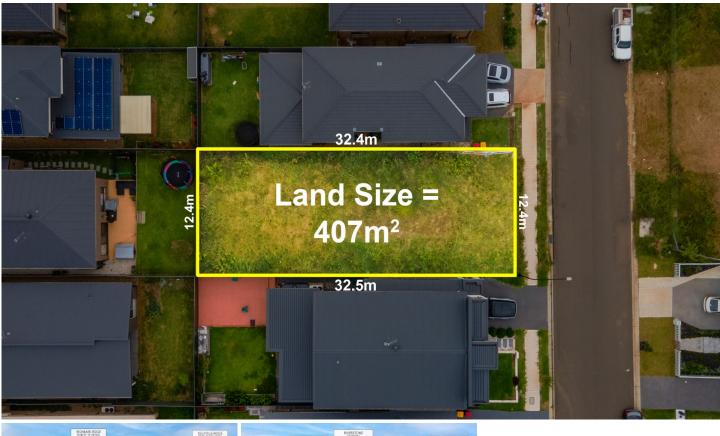

### 12 Sweet Street Rouse Hill NSW

Mountview RE is pleased to present this exclusive opportunity to secure a registered block of 407sqm land in a tightly held pocket within one of Northwest Sydney's most sought-after area of Tallawong.

To obtain further information, please contact Malwinder

**Price** : \$ 1,045,000

- Land Size : 407 sqm View : https://ww
  - : https://www.mountviewre.com.au/sale/nsw/ hills/rouse-hill/residential/land/7918058