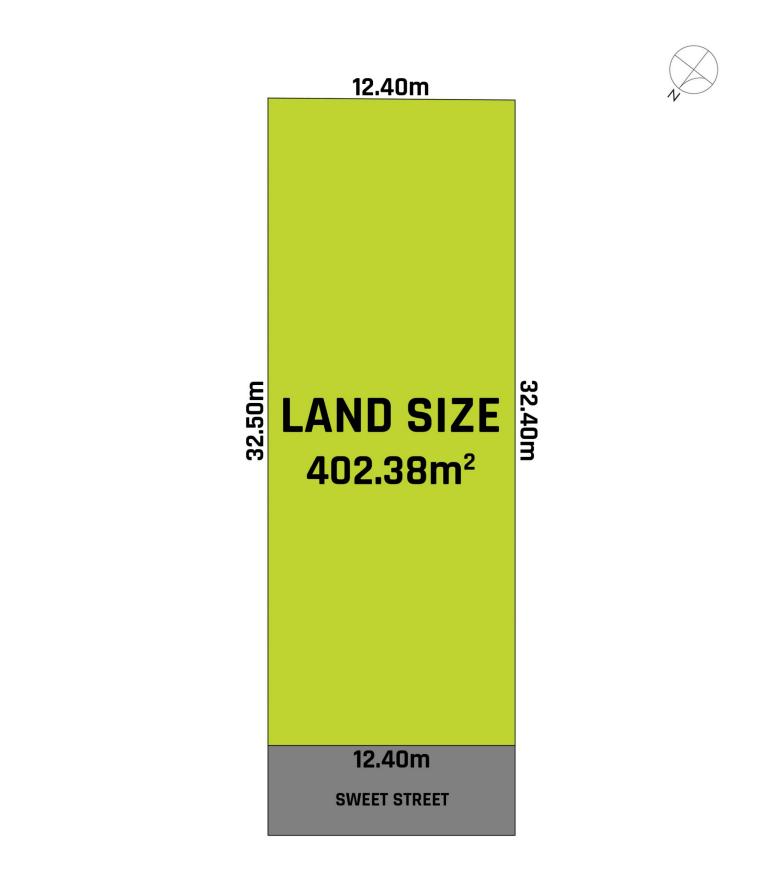

To obtain further information, please contact Malwinder

**Price** : \$ 1,045,000

- Land Size : 407 sqm View : https://ww
  - : https://www.mountviewre.com.au/sale/nsw/ hills/rouse-hill/residential/land/7918058

#### DISCLAIMER:

PLANS SHOWN ARE FOR MARKETING PURPOSES ONLY, ALL DIMENSIONS ARE APPROXIMATE AND NOT TO SCALE. THEY ARE SUBJECT TO ERRORS AND INACCURACIES AND NO LIABILITY WILL BE ACCEPTED. INTERESTED PARTIES SHOULD MAKE THEIR OWN INQUIRIES.