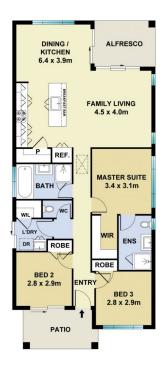

Main Features to Highlight:

3 😕 2 🔓 2 🖨

**Price**: \$990,000 - \$1,040,000

Land Size: 313.8 sqm

View: https://www.mountviewre.com.au/sale/nsw/

western-sydney/box-hill/residential/house/7

916574

Inder Nirman 02 8883 3592

## **M**ountview<sub>RE</sub>

This floorplan including furniture, fixture measurements and dimensions are approximate and for illustrative purposes only. All enquiries must be directed to the agent, vendor or party representing this floor plan

LOT 108 THE WATER LANE BOX HILL

1 2 3 4 5