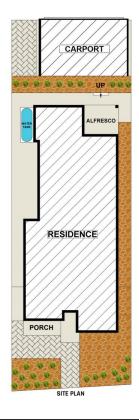

This unique design is rear-loaded, featuring the double lockup carport at the back of the home that has lane access.

Positioned perfectly within a short drive to Rouse Hill Town Centre, The Rouse Hill Metro Station, as well as being close by to all the upcoming developments that Box Hill has to offer such as The New Town Centre, Primary Schools, Sports fields and a short 100M walk to proposed Childcare Centre on the corner of Hynds Road, this magnificent home is certain to impress.

LOT 108 THE WATER LANE BOX HILL

1 2 3 4 5