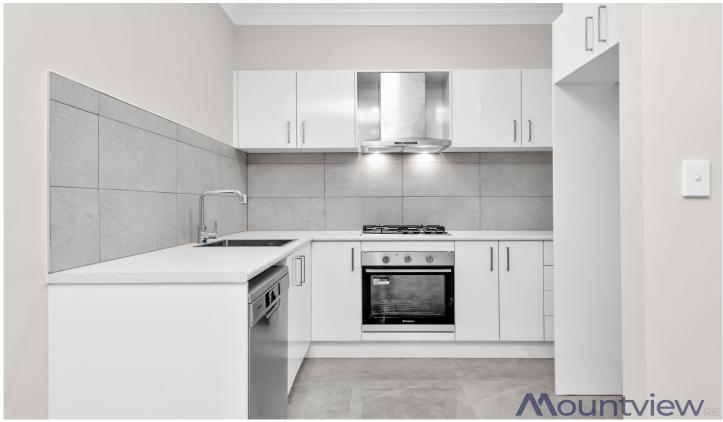

## **FEATURES INCLUDE:**

- Ultra modern kitchen with stainless steel appliances
- Open plan living and dining areas, very spacious
- Two good size bedrooms with built in wardrobes and good size windows to get maximum light and breeze.