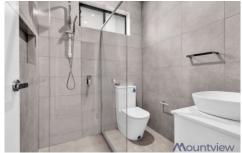

## **FEATURES INCLUDE:**

- Ultra modern kitchen with stainless steel appliances
- Open plan living and dining areas, very spacious
- Two good size bedrooms with built in wardrobes and good size windows to get maximum light and breeze.