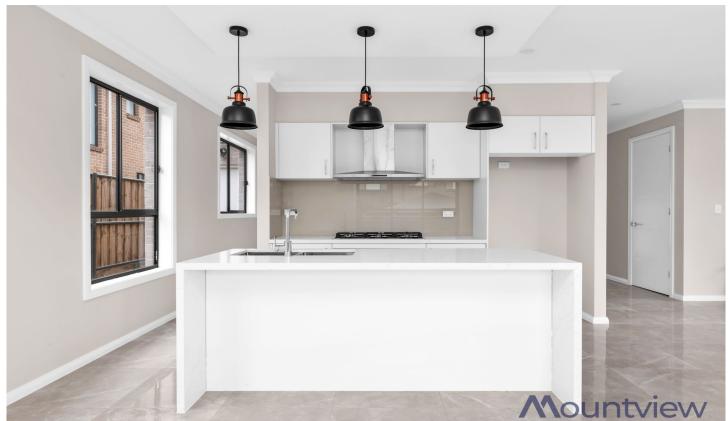

## 29 Tarcoola Drive Box Hill NSW

This beautiful double-story family home offers stylish contemporary living, meticulous attention to detail, and generous living spaces. It includes a Master Bedroom with an en-suite, a walk-in wardrobe, and a study area.

## Main features to highlight:

- ~ 4 Huge Bedrooms upstairs with built-ins for all
- ~ Double vanity ensuite & walk-in robe to the Master bedroom with access to private balcony
- $\sim$  5th Bedroom downstairs that's perfect for in-laws or guests
- ~ Built-ins for all the other bedrooms and an additional study upstairs
- ~ Floor to ceiling tiles in all the bathrooms