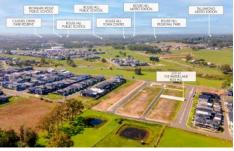

## Features:

- Various lot sizes available.
- 'Land-only' || Choose your own builder.
- Registered Land || Ready to build your dream home.
- Central location to amenities, including close proximity to shopping complex, two future schools & two future sporting parks.
- . - Desirable Hills Shire Locale

Location Highlights (all approximations):

\* 1 minute to future Box Hill City Centre

Price : Dual Access Lot!

Land Size: 285 sqm

View: https://www.mountviewre.com.au/sale/nsw/

western-sydney/box-hill/residential/land/790