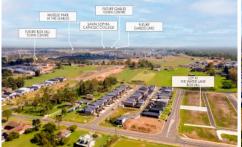

## Features:

- Various lot sizes available.
- 'Land-only' || Choose your own builder.
- Registered Land || Ready to build your dream home.
- Central location to amenities, including close proximity to shopping complex, two future schools & two future sporting parks.
- . - Desirable Hills Shire Locale

Location Highlights (all approximations):

\* 1 minute to future Box Hill City Centre

Price : Dual Access Lot!

Land Size: 285 sqm

View: https://www.mountviewre.com.au/sale/nsw/

western-sydney/box-hill/residential/land/790