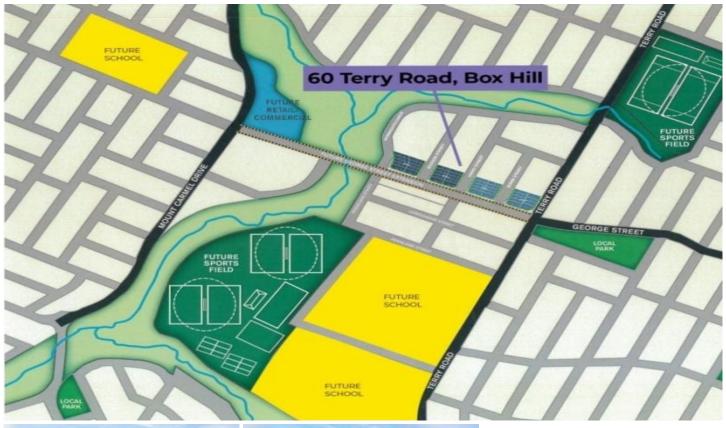

## Box Hill

Rahul Sehgal & MVRE proudly present the 60 Terry Road estate to the market. Perfectly positioned, in a central location to all desired amenities, this estate serves as the perfect opportunity to establish yourself in the Box Hill community well.

## Features:

- Various lot sizes available.
- 'Land-only' || Choose your own builder.
- Registered Land || Ready to build your dream home.
- Central location to amenities, including close proximity to shopping complex, two future schools & two future sporting parks.
- . - Desirable Hills Shire Locale

Location Highlights (all approximations):

\* 1 minute to future Box Hill City Centre

Price : Dual Access Lot!

Land Size: 285 sqm

View: https://www.mountviewre.com.au/sale/nsw/

western-sydney/box-hill/residential/land/790