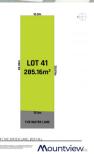

Location Highlights (all approximations):

\* 1 minute to future Box Hill City Centre

Price : Dual Access Lot!

Land Size: 285 sqm

View: https://www.mountviewre.com.au/sale/nsw/

western-sydney/box-hill/residential/land/790