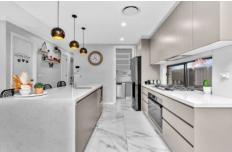

The kitchen features high-quality inclusions with stone benchtops, 900mm stainless-steel appliances, upgraded

4 🚐 2 ⋤ 1 🖨

**Price:** \$1,218,000

**View :** https://www.mountviewre.com.au/sale/nsw/weste rn-sydney/schofields/residential/house/7906786