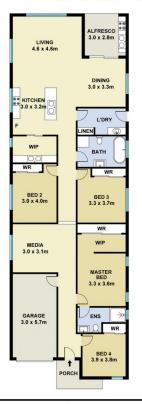

This home is sun-drenched throughout the whole day and is the most ideal home for those that love to entertain, with a seamless blend of indoor and outdoor entertaining space. It has a formal living which flows through to an open plan kitchen that overlooks the living and dining area and flows seamlessly through sliding doors into the alfresco looking over a lush patch of grass. The outdoor entertaining area presents an undercover alfresco with outdoor kitchen and a spacious backyard, perfect for entertaining.

The kitchen features high-quality inclusions with stone benchtops, 900mm stainless-steel appliances, upgraded

4 🚐 2 ⋤ 1 🖨

**Price:** \$1,218,000

**View :** https://www.mountviewre.com.au/sale/nsw/weste rn-sydney/schofields/residential/house/7906786

## **M**ountview<sub>RE</sub>

This floorplan including furniture, fixture measurements and limensions are approximate and for illustrative purposes only. All enquiries must be directed to the agent, vendor or party representing this floor plan