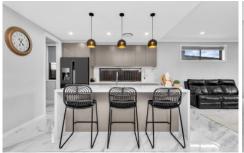

The kitchen features high-quality inclusions with stone benchtops, 900mm stainless-steel appliances, upgraded

4 🚐 2 ⋤ 1 🖨

**Price:** \$1,218,000

**View :** https://www.mountviewre.com.au/sale/nsw/weste rn-sydney/schofields/residential/house/7906786