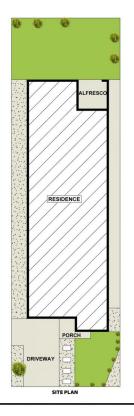

This home is sun-drenched throughout the whole day and is the most ideal home for those that love to entertain, with a seamless blend of indoor and outdoor entertaining space. It has a formal living which flows through to an open plan kitchen that overlooks the living and dining area and flows seamlessly through sliding doors into the alfresco looking over a lush patch of grass. The outdoor entertaining area presents an undercover alfresco with outdoor kitchen and a spacious backyard, perfect for entertaining.

## **M**ountview<sub>RE</sub>

This floorplan including furniture, fixture measurements and limensions are approximate and for illustrative purposes only. All enquiries must be directed to the agent, vendor or party representing this floor plan