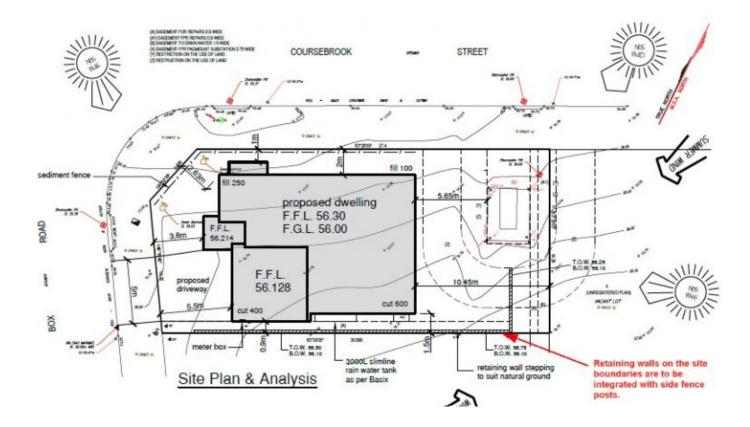

## 50 Box Road Box Hill NSW

Mountview RE proudly presents 50 Box Road, Box Hill. Well positioned, this block offers the perfect opportunity for any family to establish themselves well in this growing community. Waste no time to start construction with DA-approved plans for a double-storey home.

50 Box Road, fairly flat and level land makes it easy to build on with lower site costs. Land size: 430.6 Sqm, with a wide frontage, conveniently located, with only a short drive away from a multitude of amenities, such as the Rouse Hill Town Centre, a short drive to both Rouse Hill & Tallawong Metro Stations as well as a range of other services.

## Features:

- 430.6 sqm block with 14.26 frontage.
- Registered land! ready to build your dream home.
- DA-approved for a Double Storey Home 35SQ

Land Size: 430.6 sqm

**View**: https://www.mountviewre.com.au/sale/nsw/ western-sydney/box-hill/residential/land/790