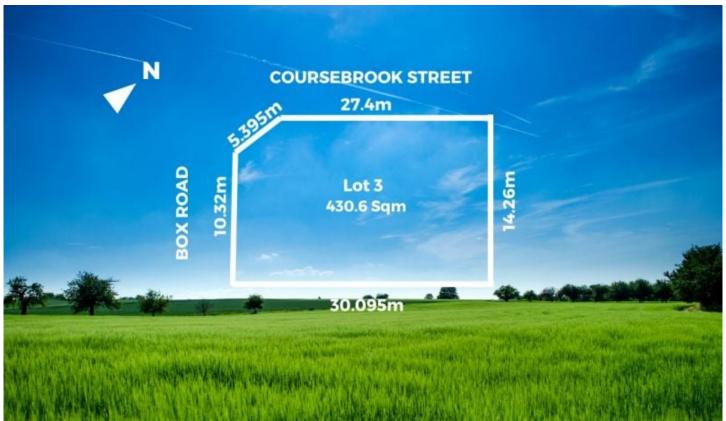

50 Box Road, fairly flat and level land makes it easy to build on with lower site costs. Land size: 430.6 Sqm, with a wide frontage, conveniently located, with only a short drive away from a multitude of amenities, such as the Rouse Hill Town Centre, a short drive to both Rouse Hill & Tallawong Metro Stations as well as a range of other services.

## Features:

- 430.6 sqm block with 14.26 frontage.
- Registered land! ready to build your dream home.
- DA-approved for a Double Storey Home 35SQ

Land Size: 430.6 sqm

**View**: https://www.mountviewre.com.au/sale/nsw/ western-sydney/box-hill/residential/land/790