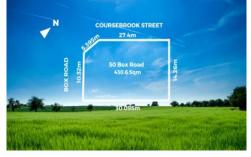

50 Box Road, fairly flat and level land makes it easy to build on with lower site costs. Land size: 430.6 Sqm, with a wide frontage, conveniently located, with only a short drive away from a multitude of amenities, such as the Rouse Hill Town Centre, a short drive to both Rouse Hill & Tallawong Metro Stations as well as a range of other services.

## Features:

- 430.6 sqm block with 14.26 frontage.
- Registered land! ready to build your dream home.
- DA-approved for a Double Storey Home 35SQ

Land Size: 430.6 sqm

**View**: https://www.mountviewre.com.au/sale/nsw/ western-sydney/box-hill/residential/land/790