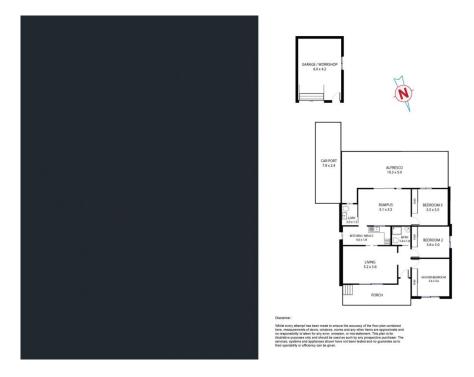

## 20 Derbyshire Avenue Toongabbie NSW

Presenting this beautiful family home located in a sought after area, within minutes walking distance to Pendle Hill High school, station & all amenities.

The property consists of the following features-

- Large open plan lounge
- Separate kitchen with gas cooking
- Large rumpus room with gas heating provisions, overlooking onto the backyard
- Three bedrooms with built in robes
- Recently renovated bathroom (floor to ceiling tiled)
- Single lock up garage with ample parking on driveway
- Large private backyard and covered entertaining area for children and BBQ
- Set on approx 607sqm level block
- 3 KW SOLAR SYSTEM INSTALLED