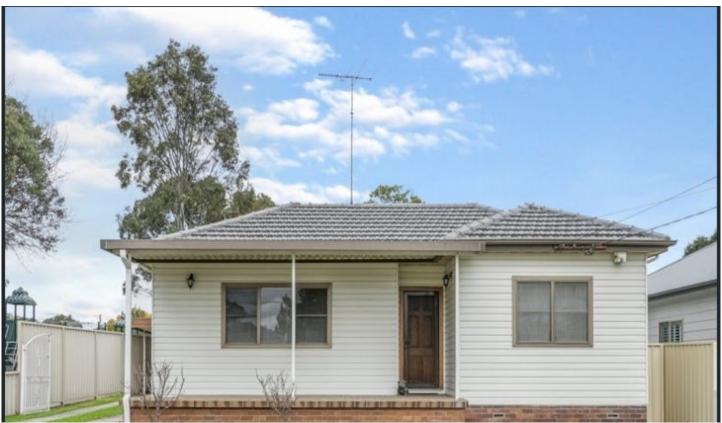

## 20 Derbyshire Avenue Toongabbie NSW

Presenting this beautiful family home located in a sought after area, within minutes walking distance to Pendle Hill High school, station & all amenities.

The property consists of the following features-

- Large open plan lounge
- Separate kitchen with gas cooking
- Large rumpus room with gas heating provisions, overlooking onto the backyard
- Three bedrooms with built in robes
- Recently renovated bathroom (floor to ceiling tiled)
- Single lock up garage with ample parking on driveway
- Large private backyard and covered entertaining area for children and BBQ
- Set on approx 607sqm level block
- 3 KW SOLAR SYSTEM INSTALLED