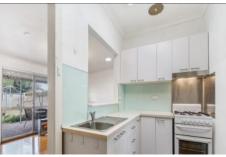

- Large open plan lounge
- Separate kitchen with gas cooking
- Large rumpus room with gas heating provisions, overlooking onto the backyard
- Three bedrooms with built in robes
- Recently renovated bathroom (floor to ceiling tiled)
- Single lock up garage with ample parking on driveway
- Large private backyard and covered entertaining area for children and BBQ
- Set on approx 607sqm level block
- 3 KW SOLAR SYSTEM INSTALLED