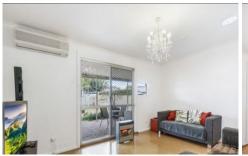

- Large open plan lounge
- Separate kitchen with gas cooking
- Large rumpus room with gas heating provisions, overlooking onto the backyard
- Three bedrooms with built in robes
- Recently renovated bathroom (floor to ceiling tiled)
- Single lock up garage with ample parking on driveway
- Large private backyard and covered entertaining area for children and BBQ
- Set on approx 607sqm level block
- 3 KW SOLAR SYSTEM INSTALLED