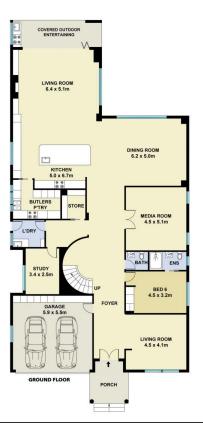

Situated on a Northeast facing 705m2 allotment and presenting over 63 squares of living this home is nothing short of remarkable.

- ~ Formal lounge with feature bulkhead, wall lights & LED strip lighting
- ~A lavish chandelier crowns a light-filled foyer, where a curved staircase ascends elegantly to the upper level
- ~ The two of five exquisite bedrooms are adjoined by an array of private balconies, where you can retreat to quietly savour scenic vistas
- ~ Master bedroom with views, fitted walk in dressing room, huge ensuite with freestanding bath

## **M**ountview<sub>RE</sub>

This floorplan including furniture, fixture measurements and dimensions are approximate and for illustrative purposes only. All enquiries must be directed to the agent, vendor or party representing this floor plan

112 STRINGER ROAD NORTH KELLYVILLE