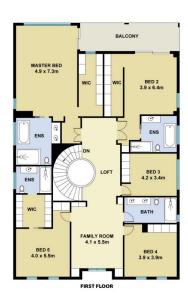

Situated on a Northeast facing 705m2 allotment and presenting over 63 squares of living this home is nothing short of remarkable.

- ~ Formal lounge with feature bulkhead, wall lights & LED strip lighting
- ~A lavish chandelier crowns a light-filled foyer, where a curved staircase ascends elegantly to the upper level
- ~ The two of five exquisite bedrooms are adjoined by an array of private balconies, where you can retreat to quietly savour scenic vistas
- ~ Master bedroom with views, fitted walk in dressing room, huge ensuite with freestanding bath

## **M**ountview<sub>RE</sub>

This floorplan including furniture, fixture measurements and dimensions are approximate and for illustrative purposes only. All enquiries must be directed to the agent, vendor or party representing this floor plan

112 STRINGER ROAD NORTH KELLYVILLE