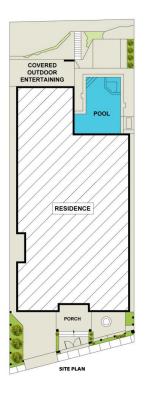

Situated on a Northeast facing 705m2 allotment and presenting over 63 squares of living this home is nothing short of remarkable.

- ~ Formal lounge with feature bulkhead, wall lights & LED strip lighting
- ~A lavish chandelier crowns a light-filled foyer, where a curved staircase ascends elegantly to the upper level
- ~ The two of five exquisite bedrooms are adjoined by an array of private balconies, where you can retreat to quietly savour scenic vistas
- ~ Master bedroom with views, fitted walk in dressing room, huge ensuite with freestanding bath

112 STRINGER ROAD NORTH KELLYVILLE