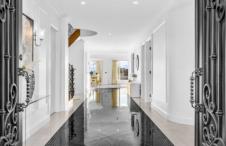

Situated on a Northeast facing 705m2 allotment and presenting over 63 squares of living this home is nothing short of remarkable.

- ~ Formal lounge with feature bulkhead, wall lights & LED strip lighting
- ~A lavish chandelier crowns a light-filled foyer, where a curved staircase ascends elegantly to the upper level
- ~ The two of five exquisite bedrooms are adjoined by an array of private balconies, where you can retreat to quietly savour scenic vistas
- ~ Master bedroom with views, fitted walk in dressing room, huge ensuite with freestanding bath