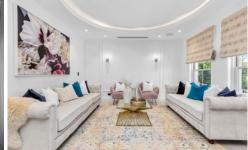

Situated on a Northeast facing 705m2 allotment and presenting over 63 squares of living this home is nothing short of remarkable.

- ~ Formal lounge with feature bulkhead, wall lights & LED strip lighting
- ~A lavish chandelier crowns a light-filled foyer, where a curved staircase ascends elegantly to the upper level
- ~ The two of five exquisite bedrooms are adjoined by an array of private balconies, where you can retreat to quietly savour scenic vistas
- ~ Master bedroom with views, fitted walk in dressing room, huge ensuite with freestanding bath