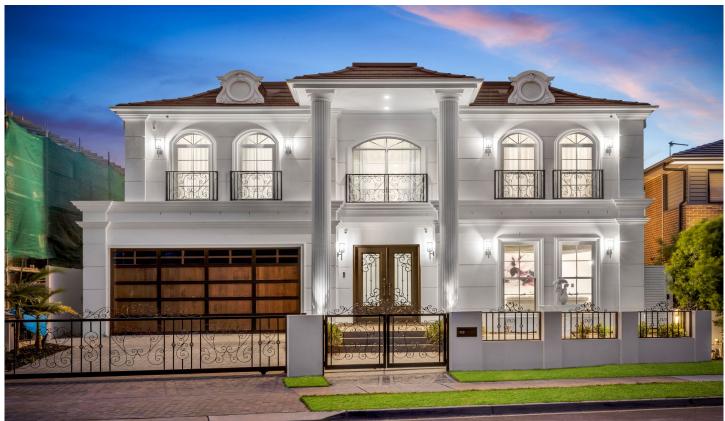

## 112 Stringer Road North Kellyville NSW

When it comes to size, quality, finishes and position, this home comes second to none, no expense has been spared in modelling this home with premium features and high-quality fittings used throughout.

Situated on a Northeast facing 705m2 allotment and presenting over 63 squares of living this home is nothing short of remarkable.

- ~ Formal lounge with feature bulkhead, wall lights & LED strip lighting
- ~A lavish chandelier crowns a light-filled foyer, where a curved staircase ascends elegantly to the upper level
- ~ The two of five exquisite bedrooms are adjoined by an array of private balconies, where you can retreat to quietly savour scenic vistas
- ~ Master bedroom with views, fitted walk in dressing room, huge ensuite with freestanding bath