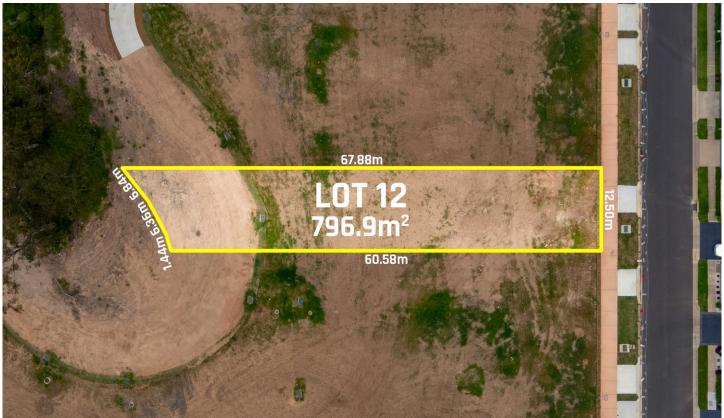

## 12/ Indwarra Avenue North Kellyville NSW

Mountview RE is proud to present this opportunity to acquire this this level vacant land allotment of 796.9m2 presents an outstanding opportunity to build your beautiful new family home.

1.44m 6.36m 6.86ft **LOT 12** 796.9m<sup>2</sup>

12.50m

**INDWARRA AVENUE** 

LOT 12 INDWARRA AVENUE, NORTH KELLYVILLE

DISCLAIMER

PLANS SHOWN ARE FOR MARKETING PURPOSES ONLY, ALL DIMENSIONS ARE APPROXIMATE AND NOT TO SCALE. THEY ARE SUBJECT TO ERRORS AND INACCURACIES AND NO LIABILITY WILL BE ACCEPTED. INTERESTED PARTIES SHOULD MAKE THEIR OWN INQUIRIES.