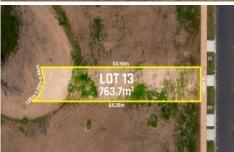

**Price**: Contact Agent

**View**: https://www.mountviewre.com.au/sale/nsw/hills/north-kellyville/residential/land/7903947

Malwinder Pandher 02 8883 3592

Rahul Sehgal 02 8883 3592

7.86m 7.28m 4.96m

.4.25m

LOT 13 763.7m<sup>2</sup>

.58m

12.50m

**INDWARRA AVENUE** 

LOT 13 INDWARRA AVENUE, NORTH KELLYVILLE

DISCLAIMER

PLANS SHOWN ARE FOR MARKETING PURPOSES ONLY, ALL DIMENSIONS ARE APPROXIMATE AND NOT TO SCALE. THEY ARE SUBJECT TO ERRORS AND INACCURACIES AND NO LIABILITY WILL BE ACCEPTED. INTERESTED PARTIES SHOULD MAKE THEIR OWN INQUIRIES.