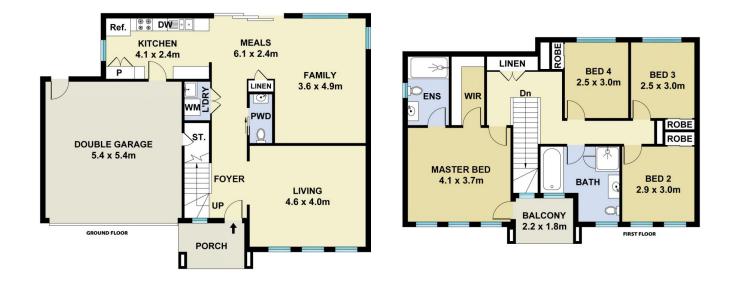

## 4 🛤 2 🚔 2 🚘

| Price | : | \$ | 1, | ,16 | 0, | 00 | 0 |
|-------|---|----|----|-----|----|----|---|
|-------|---|----|----|-----|----|----|---|

Land Size : 277 sqm View : https://ww

: https://www.mountviewre.com.au/sale/nsw/ western-sydney/box-hill/residential/house/7 903298

Raman Brar 02 8883 3592

Inder Nirman 02 8883 3592

| This floorplan including furniture, fixture measurements and<br>dimensions are approximate and for illustrative purposes only.<br>All enquiries must be directed to the agent, vendor or party<br>representing this floor plan | 29 BRAHMAN ROAD BOX HILL |  |
|--------------------------------------------------------------------------------------------------------------------------------------------------------------------------------------------------------------------------------|--------------------------|--|
|--------------------------------------------------------------------------------------------------------------------------------------------------------------------------------------------------------------------------------|--------------------------|--|