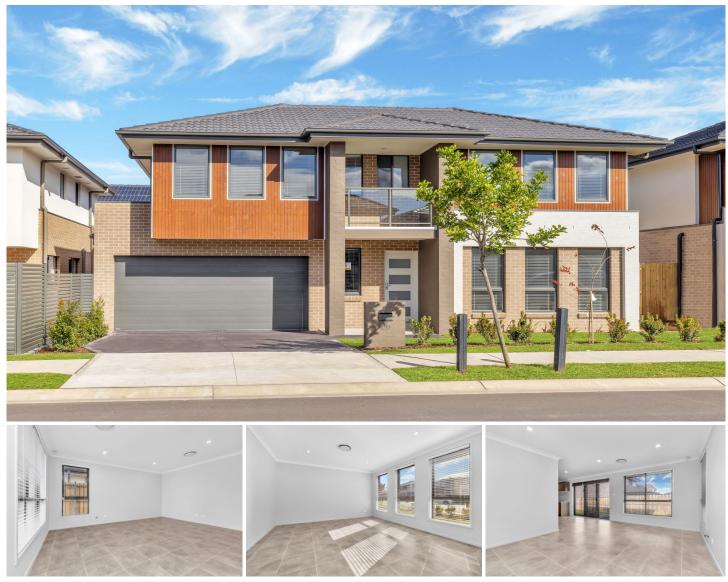

## 29 Brahman Road Box Hill NSW

Mountview RE is proud to present this near-new double-storey residence that offers space, quality, and style with generous living spaces, a Master Bedroom with an en-suite, and a customized walk-in wardrobe. Certainly positioned in arguably one of the most sought-after Pockets of Box Hill, called "The Hills Of Carmel".

## Boasting:

 $\sim$  Beautifully Landscaped & uninterrupted views from the balcony

~Tiled Floor on wet areas at the ground level and quality cozy carpet in the formal lounge, & upstairs throughout

~ Elegant open-plan meals and family room off the kitchen ~ Kitchen with stone benchtops, 900mm Westinghouse stainless steel gas cooktop, oven & rangehood

~ Master with ensuite and private access to the balcony