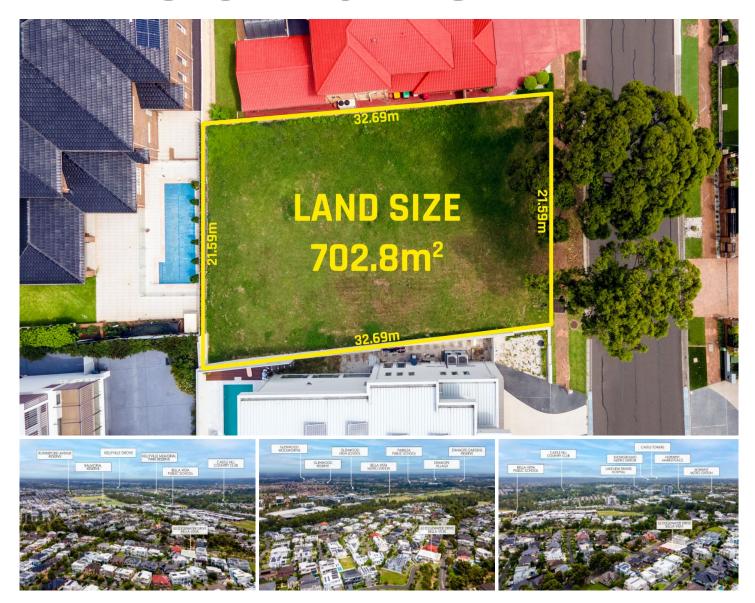

## 62 Edgewater Drive Bella Vista NSW

Vic Tamber & Mountview RE presents this parcel of land nestled within the charming community of Bella Vista Waters, 62 Edgewater Drive offers an idyllic slice of paradise for those seeking a perfect blend of tranquility and modern convenience. This prime parcel of land encompasses 702.8sqm and is situated in a well-established neighborhood known for its scenic beauty and community atmosphere.

**Price**: Guide \$3,000,000 - \$3,050,000

Land Size: 702.8 sqm

View : https://www.mountviewre.com.au/sale/nsw/

hills/bella-vista/residential/land/7901230

Vic Tamber 02 8883 3592

Rahul Sehgal 02 8883 3592

Features: