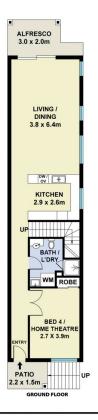

## Features:

- ~ 4 Spacious Bedrooms.
- ~ Master bedroom with walk-in wardrobe, ensuite with vanity

4 🚐 3 🔓 2 🖨

Price: Under Offer!!

**View**: https://www.mountviewre.com.au/sale/nsw/hills/rouse-hill/residential/townhouse/7898925

7 FERNYHOUGH STREET ROUSE HILL