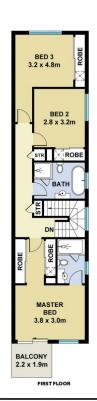

## Features:

- ~ 4 Spacious Bedrooms.
- ~ Master bedroom with walk-in wardrobe, ensuite with vanity

4 🚐 3 🔓 2 🖨

Price: Under Offer!!

**View**: https://www.mountviewre.com.au/sale/nsw/hills/rouse-hill/residential/townhouse/7898925

7 FERNYHOUGH STREET ROUSE HILL