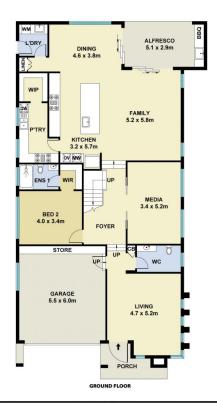

This custom-built double-story residence offers space, quality, and style with generous living spaces including the well-positioned family and meals area towards the rear of the home, which seamlessly blends with the alfresco. Then you have this separate home theatre, fantastic for movie nights

## **M**ountview<sub>RE</sub>

This floorplan including furniture, fixture measurements and dimensions are approximate and for illustrative purposes only. All enquiries must be directed to the agent, vendor or party representing this floor plan