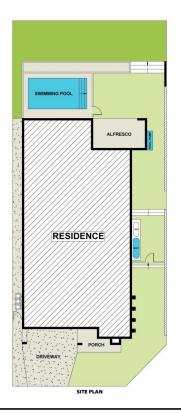

## 264 Terry Road Box Hill NSW

Inder Nirman & Mountview RE proudly present this stunningly brand-new family home with a Pool, situated in a highly desirable location that offers the absolute best of Box Hill living

This custom-built double-story residence offers space, quality, and style with generous living spaces including the well-positioned family and meals area towards the rear of the home, which seamlessly blends with the alfresco. Then you have this separate home theatre, fantastic for movie nights

Indulge in the pinnacle of contemporary living at this extraordinary property located at 264 Terry Rd, Box Hill. This stunning residence seamlessly blends sophistication with recreational amenities, making it the ultimate family retreat.