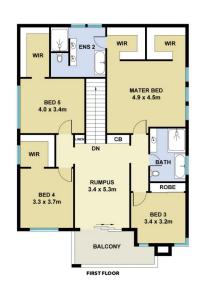

This custom-built double-story residence offers space, quality, and style with generous living spaces including the well-positioned family and meals area towards the rear of the home, which seamlessly blends with the alfresco. Then you have this separate home theatre, fantastic for movie nights

## **M**ountview<sub>RE</sub>

This floorplan including furniture, fixture measurements and dimensions are approximate and for illustrative purposes only. All enquiries must be directed to the agent, vendor or party representing this floor plan