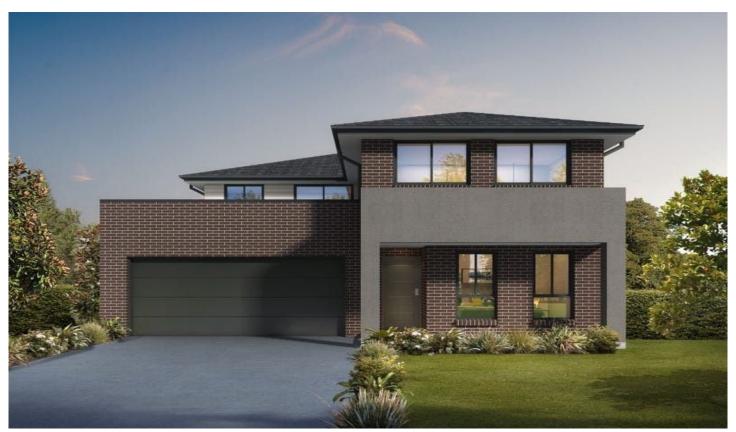

## 464/ Wallaston Street Rouse Hill NSW

MVRE proudly present 28 Wallaston Street to the market.

Situated in the highly sought-after pocket that sits along Tallawong Road, this impressive family home is scheduled to be finished in the next 3 months, offering the perfect opportunity for families or investors enter the Rouse Hill market in the best way.

## Features:

- \* Masterfully designed and constructed home by Creation Homes, offering 4 spacious bedrooms, multiple living spaces, and a seamless flow between indoor and outdoor living.
- \* An exemplary chef's kitchen, containing modern touches and Technika appliances throughout.
- \* Covered alfresco, perfect for entertaining in the backyard.
- \* Well positioned, sitting on a street of new and completing