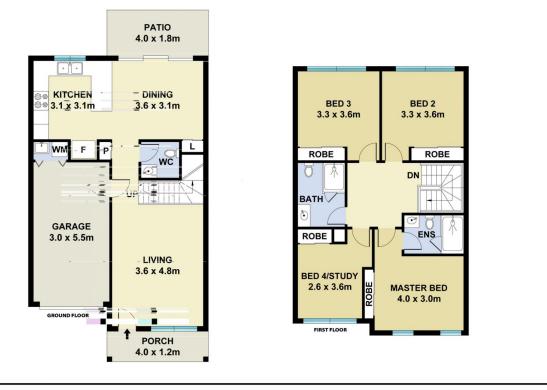

## 4 🎮 2 🚔 1 🚘

Price : \$ 951,500

View : https://www.mountviewre.com.au/sale/nsw/weste rn-sydney/schofields/residential/townhouse/7896 526

Ravi Goyal 02 8883 3592

Hesh Rasitha 02 8883 3592

This floorplan including furniture, fixture measurements and dimensions are approximate and for illustrative purposes only. All enquiries must be directed to the agent, vendor or party representing this floor plan