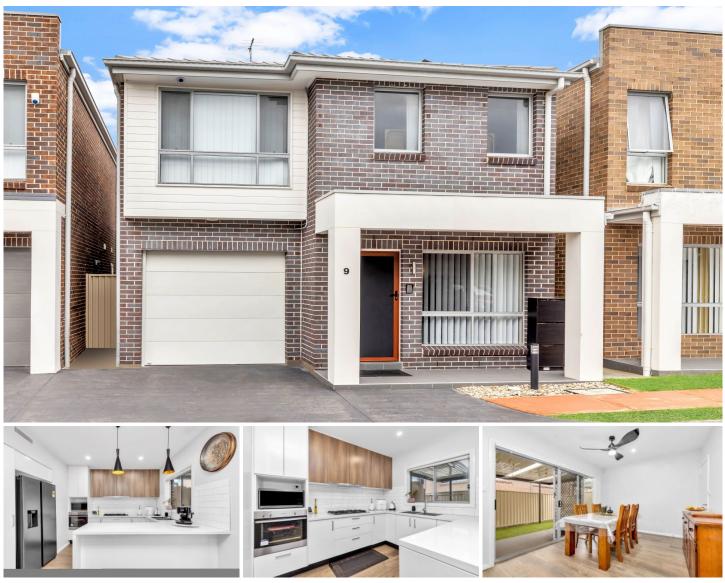

## 9 Dorcas Glade Schofields NSW

Ravi Goyal and Mountview Real Estate is proud to present this exquisite family home to the market for sale. Situated within the premium Riverbank Public and Ponds High School catchment, this near-new home complete with custom finishes and upgrades, has a location that is second to none, within walking distance to Beacon Park and an abundance of other amenities. Additionally, only a short distance away from Schofields Train Station, Tallawong Metro Station, and Schofields Village, this is a home for the family and is situated in the heart of one of the most family-friendly communities in Sydney.

Property Features Include:

? Solar Panels provided

? Beautiful kitchen with 40mm stone bench-tops, stainless steel appliances, 900mm gas cooking and dishwasher

## 4 🎮 2 🚔 1 🚘

Price : \$ 951,500

View : https://www.mountviewre.com.au/sale/nsw/weste rn-sydney/schofields/residential/townhouse/7896 526

Ravi Goyal 02 8883 3592

Hesh Rasitha 02 8883 3592

This floorplan including furniture, fixture measurements and dimensions are approximate and for illustrative purposes only. All enquiries must be directed to the agent, vendor or party representing this floor plan