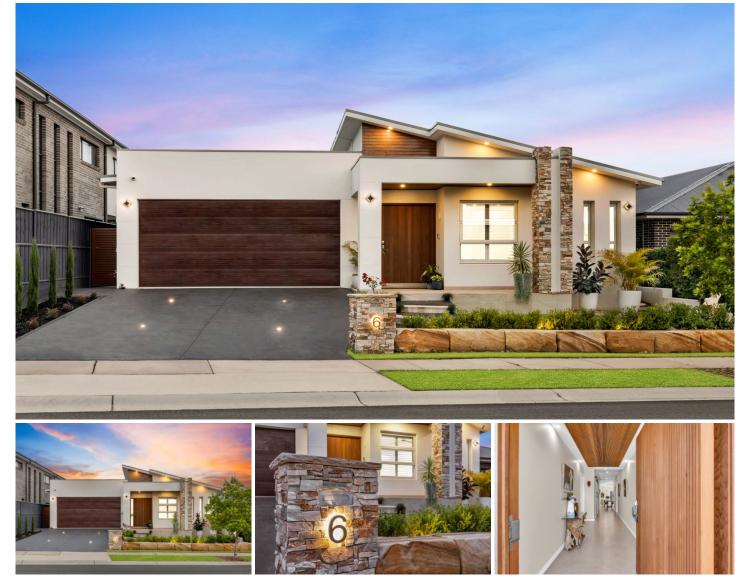

## 6 Booroola Road Box Hill NSW

Inder Nirman & Mountview RE is proud to present this Architecturally designed, custom-built family home that offers the ultimate blend of stylish contemporary living and meticulous attention to detail offering a growing family or the downsizer all the luxuries you yearn for without compromise.

The open plan living and dining area is a true highlight, with its sleek modern kitchen, complete with Black Glass Range appliances, stone benchtops, and ample storage. The dining area is perfect for hosting dinner parties, with its large windows and a beautiful outlook over the backyard.

Main Features To Highlight:

~ Potential for Pool (STCA)

~ Skillion Roof - Impressive Facade, Extra-Wide 1.5M Wide Pivot main Door Smart Keyless entrance with Video